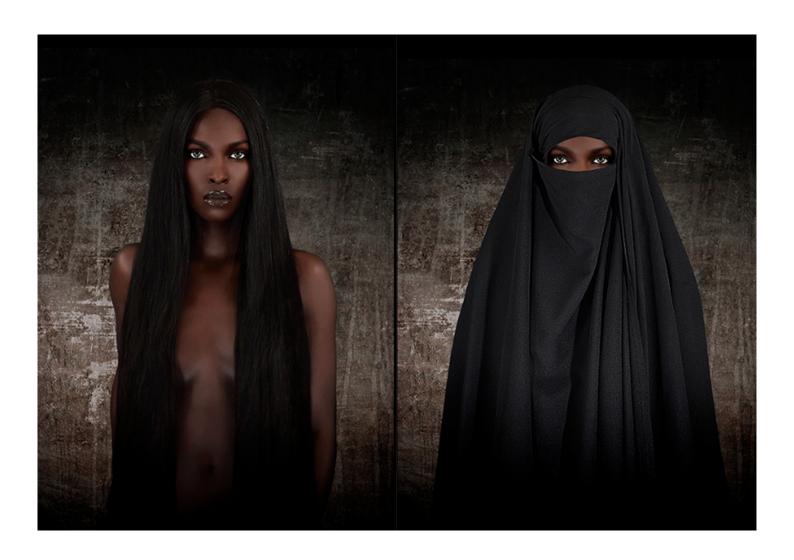

#### CéCILE PLAISANCE

Burqua Hanna, 2018 Lens Lenticular print, black wooden frame 49 x 37 inch (125 x 95 cm) Edition of 8 ex + 2 EA Signé et numéroté INV Nbr. plac\_277