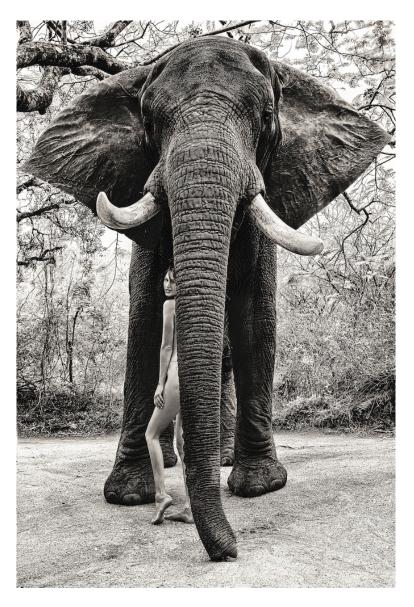

#### **CÉCILE PLAISANCE**

Under Tembo's protection, 2022

Print on premium satin paper, laminated on dibon, Wengue frame 47.25 x 31.5 in (120 x 80 cm)
Frame: 55.5 x 39.7 in
Edition of 8 ex + 2 EA
Signé et numéroté
INV Nbr. plac\_324-B