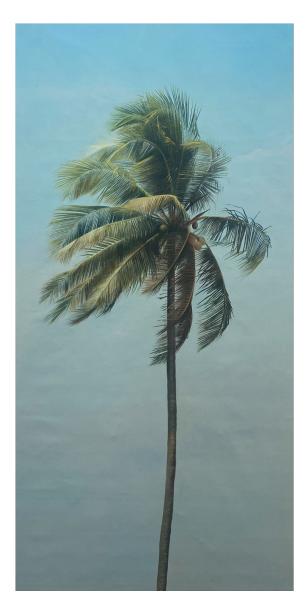

PETER HOFFER
Untitled, 2022
Acrylic, oil and resin on board
70.8 x 37.4 in (180 x 95 cm)
Unique artwork
INV Nbr. hofp\_488