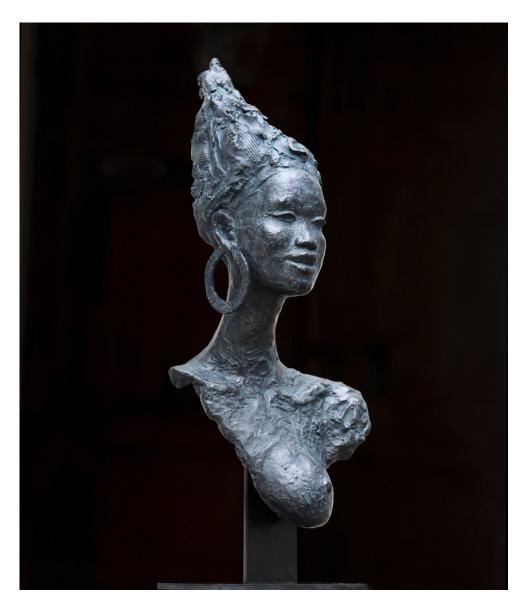

# MARINE DE SOOS Amazone, 2019 Bronze 27.5 x 16 x 9 in (70 x 40 x 22 cm) Edition of 8 ex Signé et numéroté INV Nbr. desm\_102