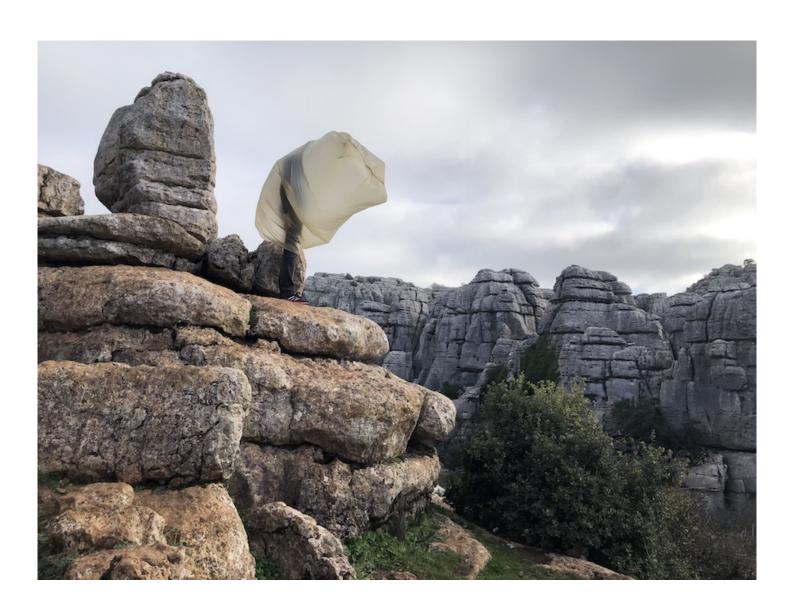

#### **CÉCILE PLAISANCE**

Into the wild (II), 2022 South Africa Print on premium satin paper, laminated on dibon, Wengue frame  $31.5 \times 47.25$  in (80 x 120 cm) Frame:  $39.7 \times 55.5$  in

Edition of 8 ex + 2 EA Signé et numéroté INV Nbr. plac\_320-B