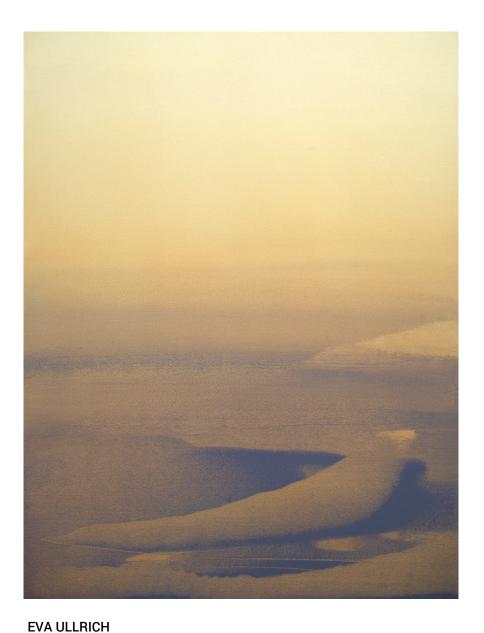

# Sunset, 2019

Acrylic on Canvas, multiple layers using brushes, squeegees and sponges, framed 51 x 40 in (130 x 100 cm)
Unique artwork

Signé INV Nbr. ullr\_008