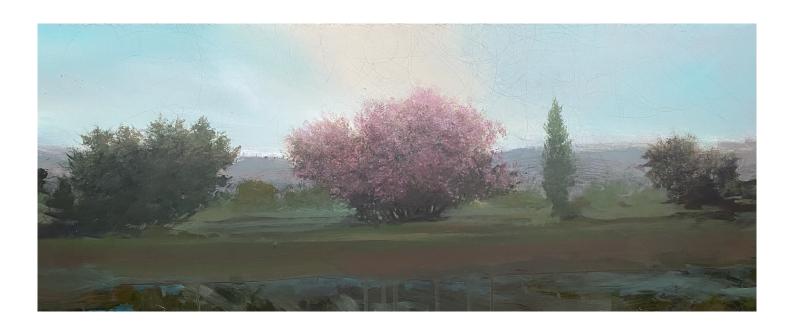

#### PETER HOFFER

Rose, 2021
Acrylic, oil and resin on board
16 x 40 in (41 x 102 cm)
Unique artwork
INV Nbr. hofp\_475

YANNE KINTGEN
Poésie 27, 2022
Embroidery
11.4 x 8 in (29 x 20.5 cm)
Frame: 16.5 x 12.5 in
Unique artwork
INV Nbr. Kiny\_519