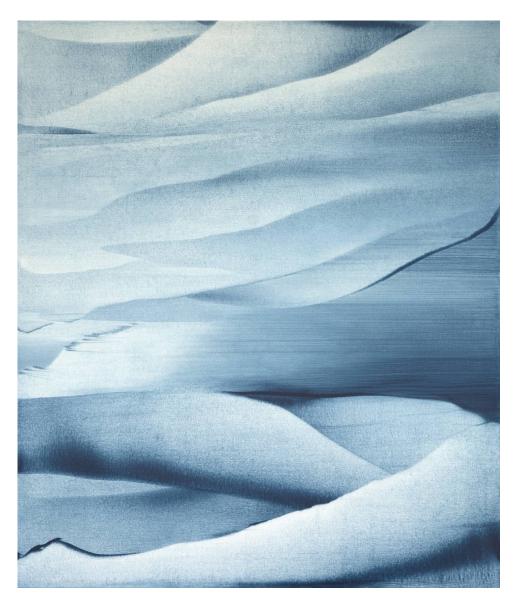

#### **EVA ULLRICH**

Fold, 2019

Acrylic on Canvas, multiple layers using brushes, squeegees and sponges, framed 40 x 34 in (100 x 85 cm)
Unique artwork

Signé INV Nbr. ullr\_002

#### **EVA ULLRICH**

Askjer, 2019
Acrylic on Canvas, multiple layers using brushes, squeegees and sponges, framed 30 x 25 1/2 in (75 x 65 cm)
Unique artwork
Signé
INV Nbr. ullr\_004