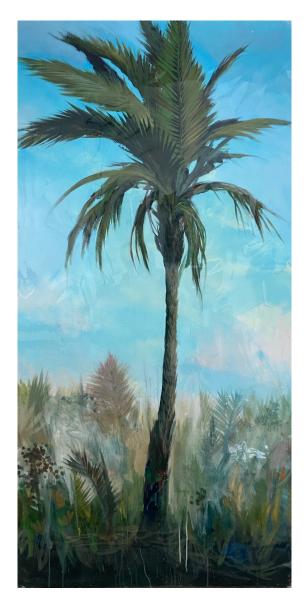

# EVA ULLRICH Nocturne, 2019 Acrylic on Canvas, multiple layers using brushes, squeegees and sponges, framed 39 x 33 in (100 x 85 cm) Unique artwork Signé INV Nbr. ullr\_010

PETER HOFFER
Young Manila Singer Island, 2021
Acrylic, oil and resin on board
71 x 36 in (182 x 92 cm)
Unique artwork
INV Nbr. hofp\_474