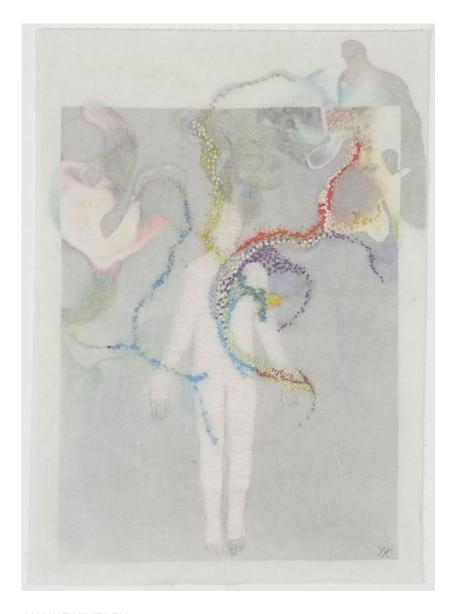

YANNE KINTGEN
Poésie 5, 2021
Embroidery
11 x 8 in (27 x 21 cm)
Frame: 16 x 12 in
Unique artwork
INV Nbr. Kiny\_494