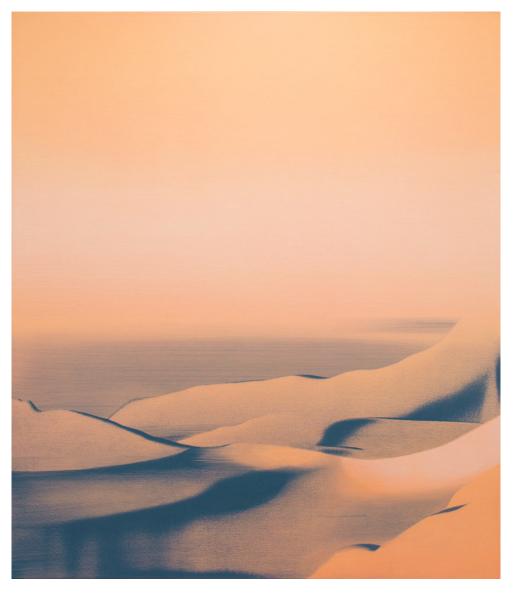

# **EVA ULLRICH**Beyond touch, 2022 Acrylic on Canvas, multiple layers using brushes, squeegees and sponges, framed 59 x 51 in (150 x 130 cm) Unique artwork Signé INV Nbr. ullr\_013