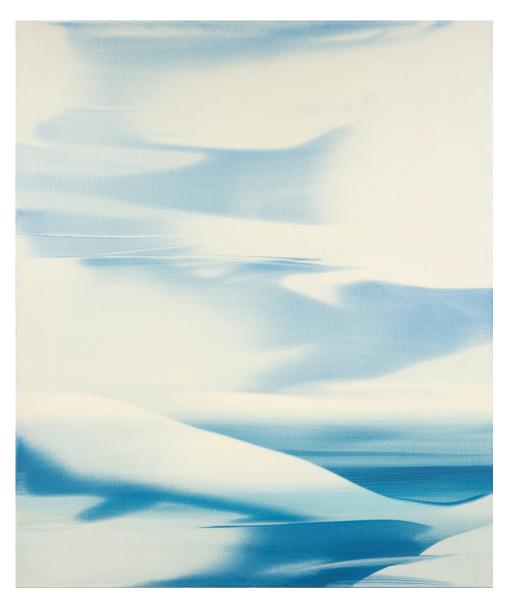

#### **EVA ULLRICH**

Tortola, 2022
Acrylic on Canvas, multiple layers using brushes, squeegees and sponges, framed 51 x 43 in (130 x 110 cm)
Unique artwork
Signé
INV Nbr. ullr\_014