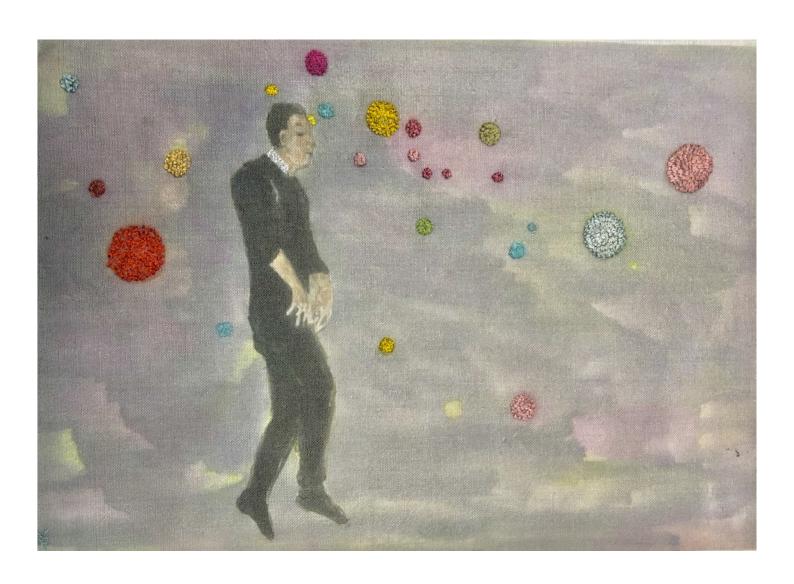

#### PETER HOFFER

Rose, 2021
Acrylic, oil and resin on board
16 x 40 in (41 x 102 cm)
Unique artwork
INV Nbr. hofp\_475

YANNE KINTGEN
Poésie 27, 2022
Embroidery
11.4 x 8 in (29 x 20.5 cm)
Frame: 16.5 x 12.5 in
Unique artwork
INV Nbr. Kiny\_519