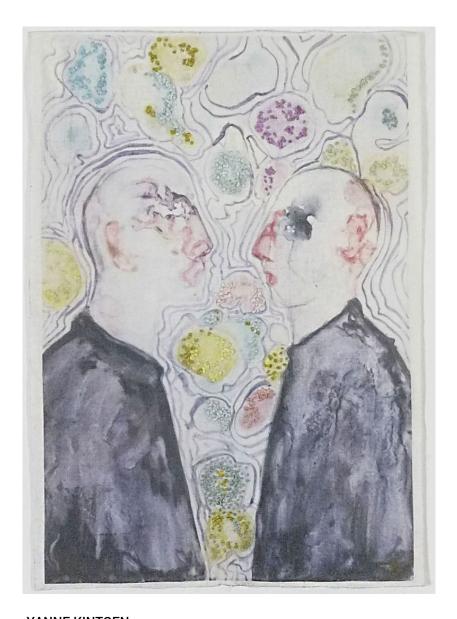

#### YANNE KINTGEN

Poésie 8, 2021 Embroidery 8 x 11 in (21 x 27 cm) Frame: 12 x 16 in Unique artwork INV Nbr. Kiny\_497

**YANNE KINTGEN** *Poésie 12* Embroidery
11 x 8 in (27 x 21 cm)
Frame: 13 x 10 in
Unique artwork
Signé
INV Nbr. Kiny\_501