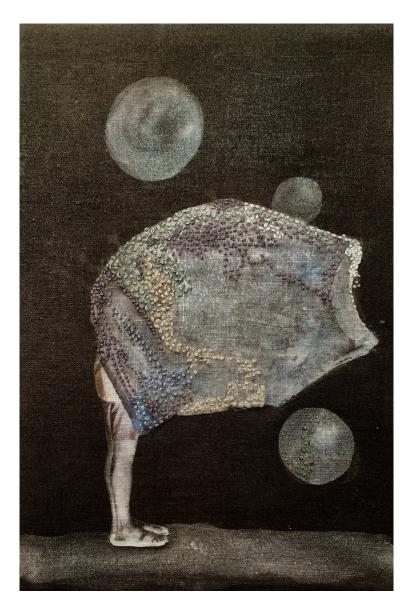

#### YANNE KINTGEN

Poésie 8, 2021 Embroidery 8 x 11 in (21 x 27 cm) Frame: 12 x 16 in Unique artwork INV Nbr. Kiny\_497

**YANNE KINTGEN** *Poésie 12* Embroidery
11 x 8 in (27 x 21 cm)
Frame: 13 x 10 in
Unique artwork
Signé
INV Nbr. Kiny\_501