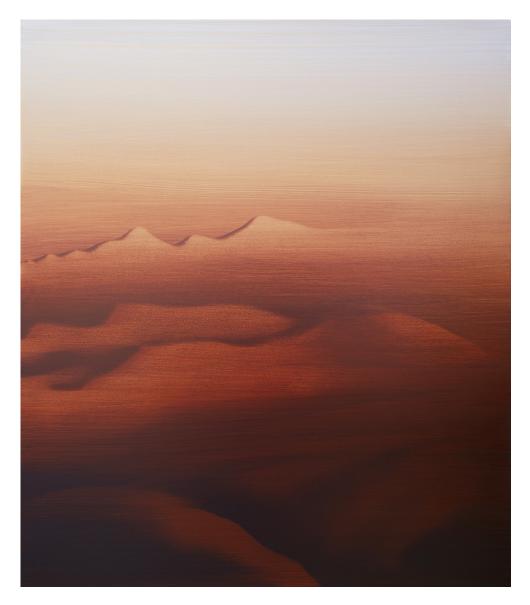

#### **EVA ULLRICH**

Tortola, 2022
Acrylic on Canvas, multiple layers using brushes, squeegees and sponges, framed 51 x 43 in (130 x 110 cm)
Unique artwork
Signé
INV Nbr. ullr\_014

#### **EVA ULLRICH**

Obscura, 2022
Acrylic on Canvas, multiple layers using brushes, squeegees and sponges, framed 29 x 25 in (75 x 65 cm)
Unique artwork
Signé
INV Nbr. ullr\_018