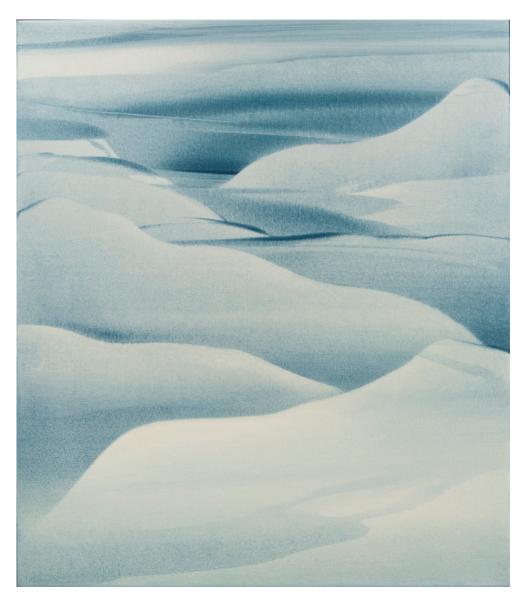

#### **EVA ULLRICH**

Obscura, 2022
Acrylic on Canvas, multiple layers using brushes, squeegees and sponges, framed 29 x 25 in (75 x 65 cm)
Unique artwork
Signé
INV Nbr. ullr\_018