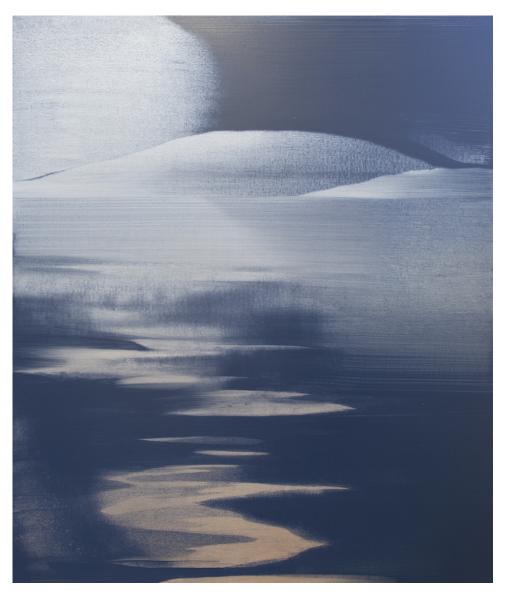

# **EVA ULLRICH**Beyond touch, 2022 Acrylic on Canvas, multiple layers using brushes, squeegees and sponges, framed 59 x 51 in (150 x 130 cm) Unique artwork Signé INV Nbr. ullr\_013