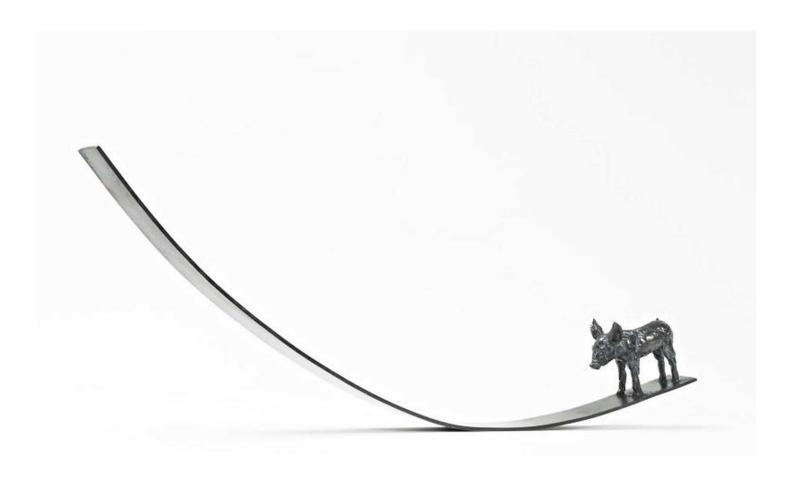

#### **CHARLOTTE CHAMPION**

Cochonou, 2012
Bronze and painted brass
20 x 56 x 4 cm
Edition of 8 ex
Signé et numéroté
INV Nbr. chac\_013

TIM HALL
Spring Flowers, 2008
Lambda print pasted with diasec, framed
39 x 39 in (100 x 100 cm)
Edition of 5 ex
INV Nbr. halt\_032