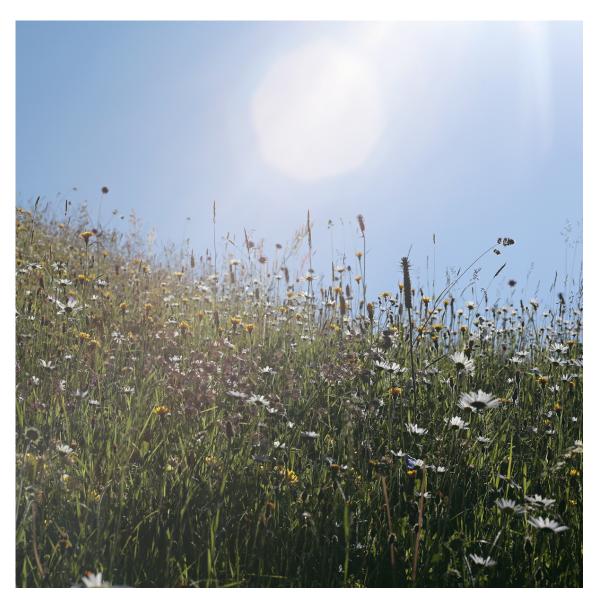

#### **CHARLOTTE CHAMPION**

Cochonou, 2012
Bronze and painted brass
20 x 56 x 4 cm
Edition of 8 ex
Signé et numéroté
INV Nbr. chac\_013

TIM HALL
Spring Flowers, 2008
Lambda print pasted with diasec, framed
39 x 39 in (100 x 100 cm)
Edition of 5 ex
INV Nbr. halt\_032