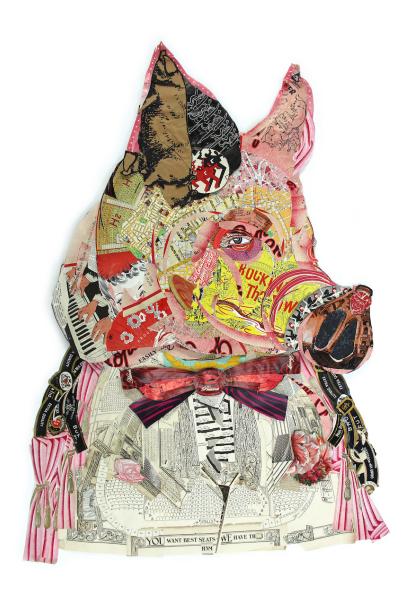

#### PETER CLARK

Hamming It Up, 2019
Collage, mixed-media on paper
40 x 30 in (102 x 76 cm)
Unique artwork
Signé
INV Nbr. clap\_002