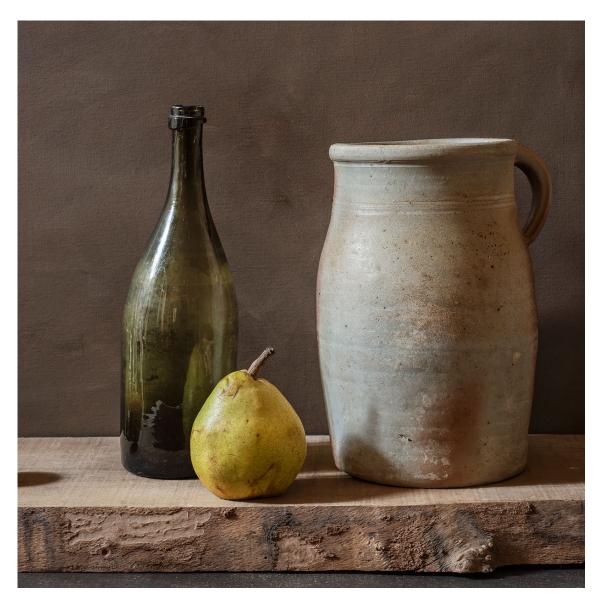

**THIERRY GENAY** *Poire et grès,* 2018 Photography, pigmentary inks on Fine Art paper, laminated on Dibond, framed 20 x 20 in (50 x 50 cm) Edition of 9 ex Signé INV Nbr. gent\_055