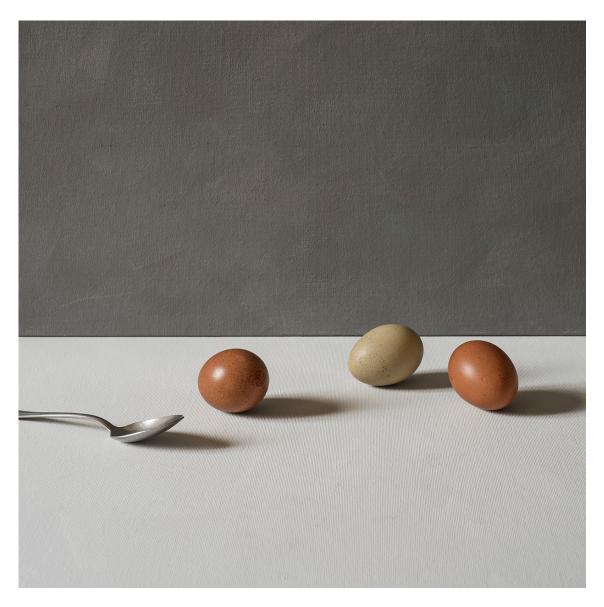

#### **THIERRY GENAY**

Trois coquilles et cuillère, 2020
Photography, pigmentary inks on Fine Art paper, laminated on Dibond, framed 31,5 x 31,5 in (80 x 80 cm)
Edition of 9 ex
Signé
INV Nbr. gent\_038B