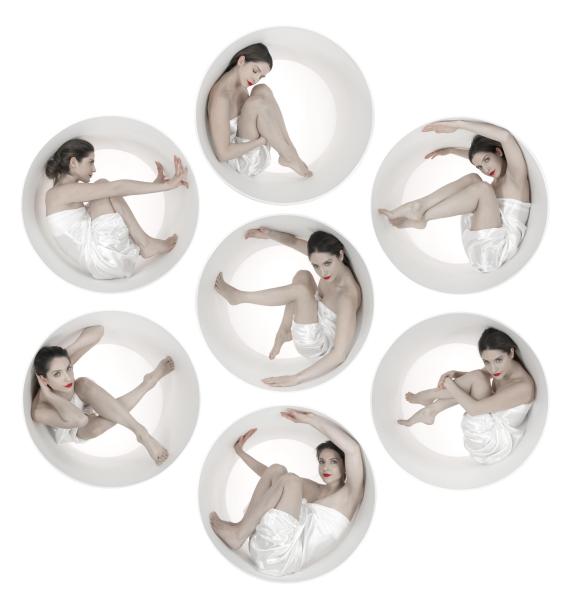

### **CAMILLE LEVERT**

Hong Kong Flora #1, 2023
3D photocollage of 13 prints on archival photo paper, framed 13 x 13 x 3 in (33 x 33 x 8 cm)
Unique artwork
Signé
INV Nbr. levc\_004

NICOLAS DUBREUILLE Ref 515, 2019 Acrylic on paper, framed 22 x 29 in (56 x 76 cm) Frame: 24 x 34 in Unique artwork Signé INV Nbr. dubn\_262