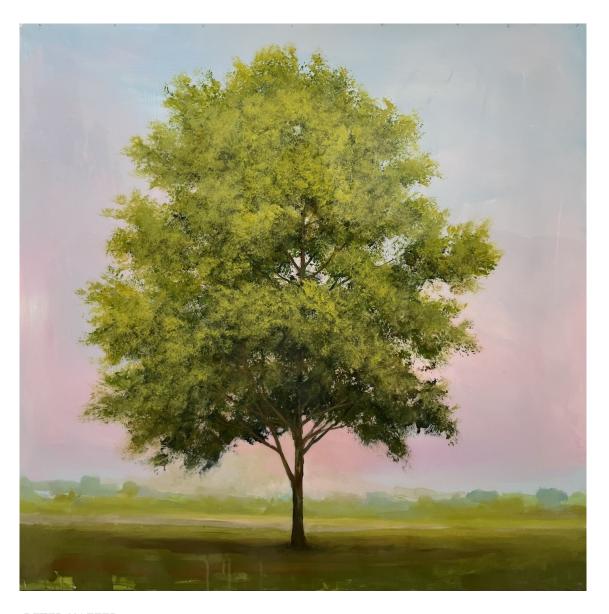

## PETER HOFFER

Arbre vert, 2023 Acrylic and epoxy on board 40 x 40 in (102 x 102 cm) Unique artwork Signé INV Nbr. hofp\_439