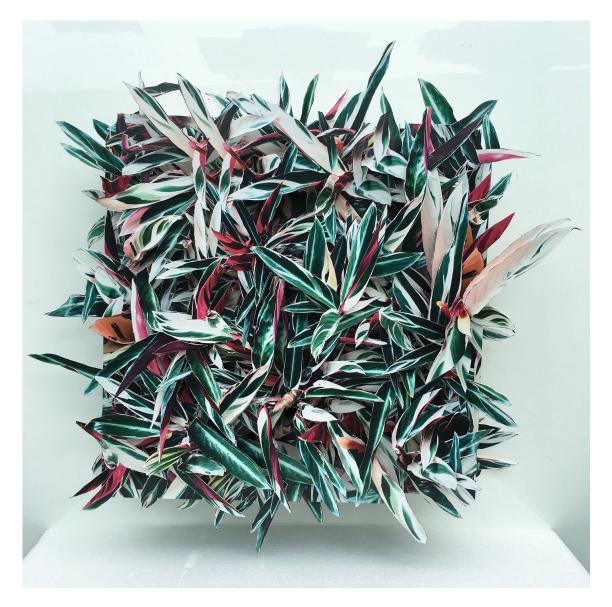

### **CAMILLE LEVERT**

Hong Kong Flora #1, 2023
3D photocollage of 13 prints on archival photo paper, framed 13 x 13 x 3 in (33 x 33 x 8 cm)
Unique artwork
Signé
INV Nbr. levc\_004

NICOLAS DUBREUILLE Ref 515, 2019 Acrylic on paper, framed 22 x 29 in (56 x 76 cm) Frame: 24 x 34 in Unique artwork Signé INV Nbr. dubn\_262