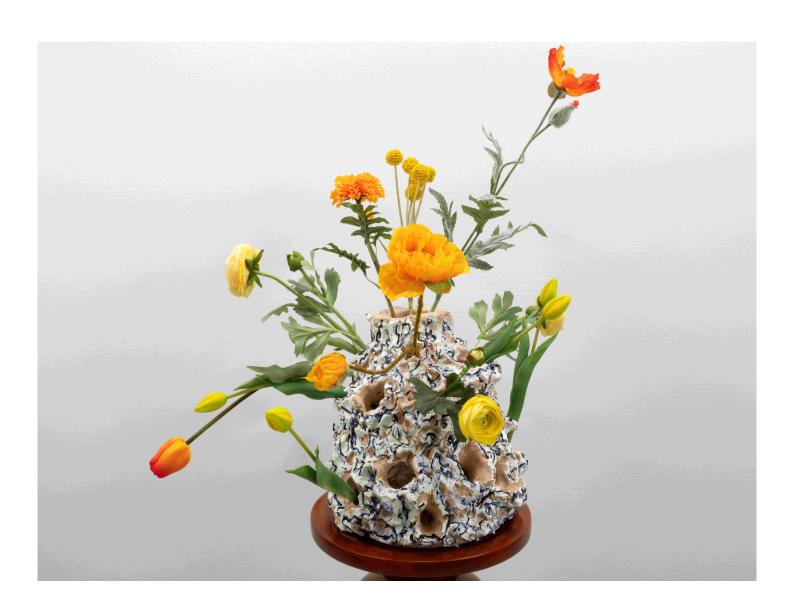

## PETER KEIZER

Leak, 2023
Handbuilt ceramic, painted with oil paint, decorated with artificial flowers
11,8 x 11 in (30 x 28 cm)
Unique artwork
Signé
INV Nbr. keip\_530