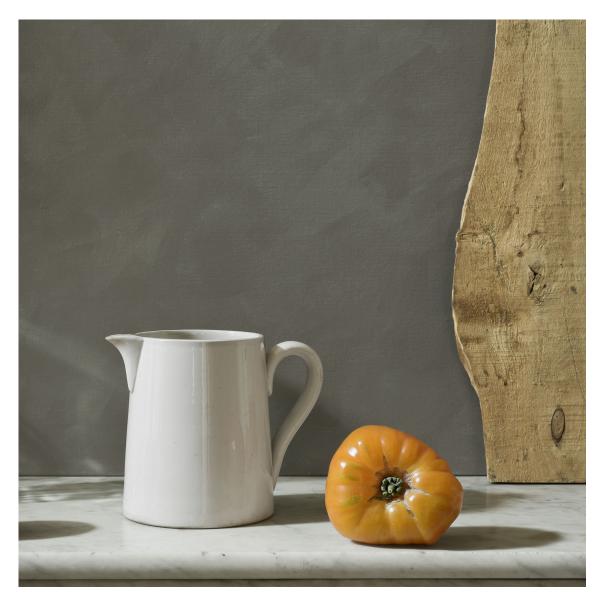

### **THIERRY GENAY**

Tomate jaune I, 2016
Photography, pigmentary inks on Fine Art paper, laminated on Dibond, framed 19,5 x 19,5 in (50 x 50 cm)
Edition of 9 ex
Signé
INV Nbr. gent\_032