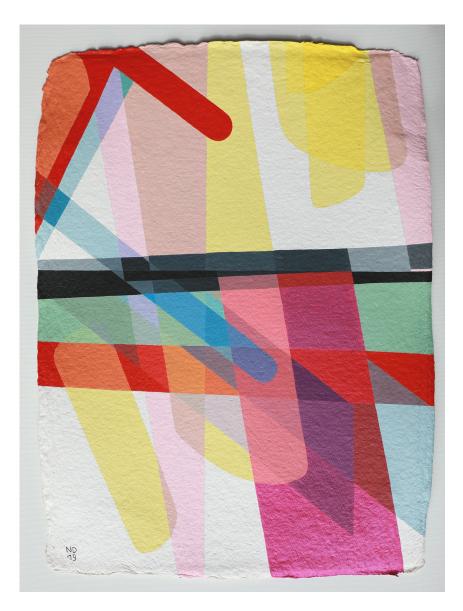

### **THIERRY GENAY**

Tomate jaune I, 2016
Photography, pigmentary inks on Fine Art paper, laminated on Dibond, framed 19,5 x 19,5 in (50 x 50 cm)
Edition of 9 ex
Signé
INV Nbr. gent\_032