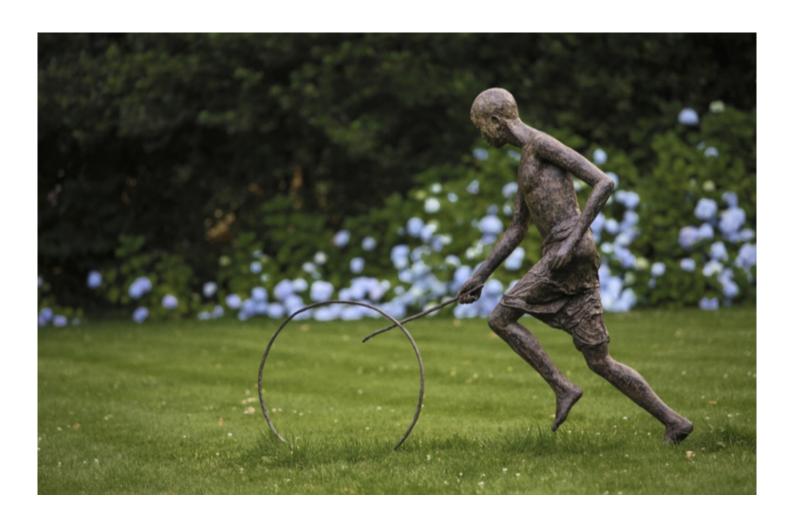

### MARINE DE SOOS

Grand pousseur de lune, 2014 Bronze 50 x 64 X 11 (128 x 162 x 29 cm) Edition of 8 ex + 2 EA INV Nbr. desm\_088