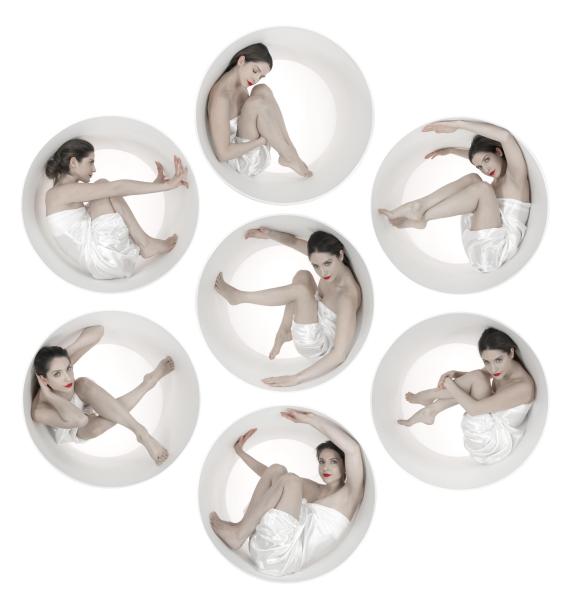

#### **JEFF ROBB**

Circulus White, 2023
3D Lenticular print, white wooden frame
30 x 30 in (78 x 78 cm)
Frame: 32 x 32 in
Edition of 12 ex + 2 EA
Signé
INV Nbr. jefr\_039