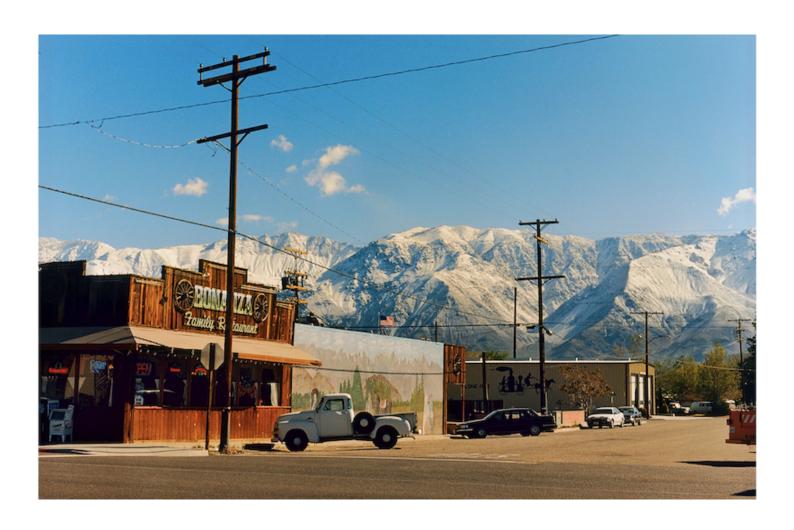

#### RICHARD HEEPS

Lone Pine, California, 2000
Hand-printed from a negative, framed 30 x 40 in (61 x 93 cm)
Frame: 33 x 44 in
Edition of 25 ex

INV Nbr. heer\_188

**JENNIFER MCGREGOR** *Hills 156*, 2023 Acrylic on canvas
48 x 48 in (122 x 122 cm)
Unique artwork
Signé et daté
INV Nbr. macj\_006