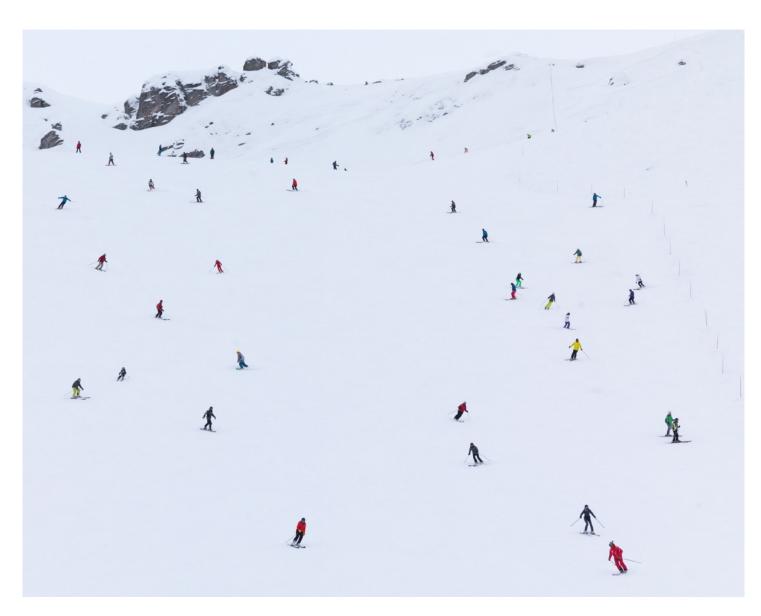

### TIM HALL Verbier 3 Lambda print pasted on aluminium, framed 30 x 40 in (75 x 100 cm) Edition of 10 ex INV Nbr. halt\_021

### TIM HALL Verbier Lambda print 30 x 40 in (75 x 100 cm) Edition of 10 ex INV Nbr. halt\_019

#### TIM HALL

Verbier 4 Lambda print pasted on aluminium, framed 30 x 40 in (75 x 100 cm) Edition of 10 ex INV Nbr. halt\_022