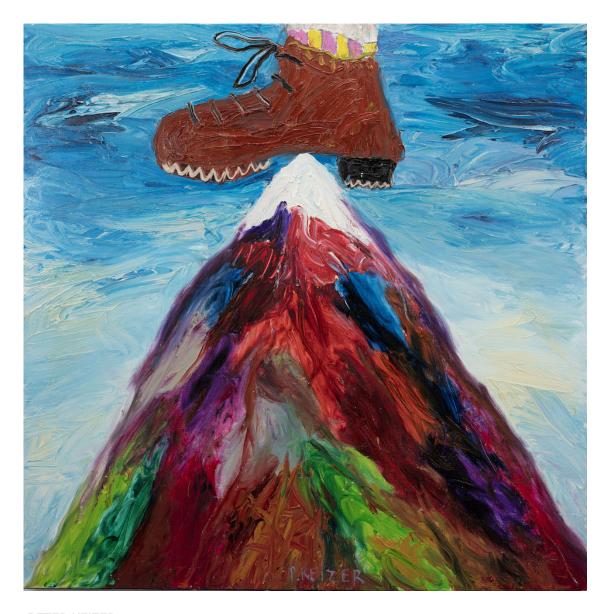

# PETER KEIZER On top of the world, 2004 Oil on canvas 35 x 35 in (90 x 90 cm) Unique artwork Signé INV Nbr. keip\_499