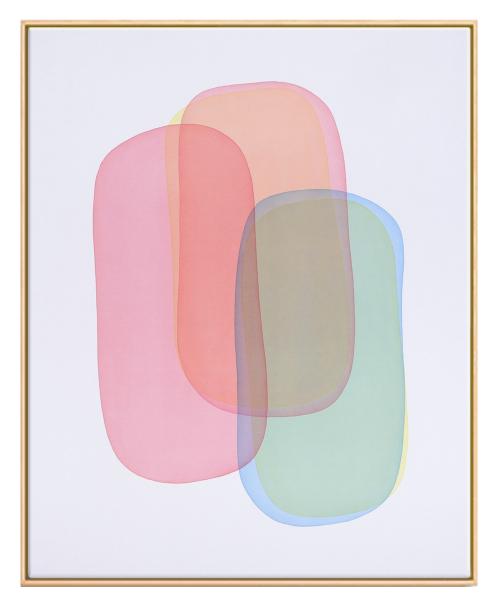

# CAMIL GIRALT About Colour - 23, 2023 Ink on quartz base 39.3 x 31.5 in (100 x 80 cm) Unique artwork Signé INV Nbr. girc\_016