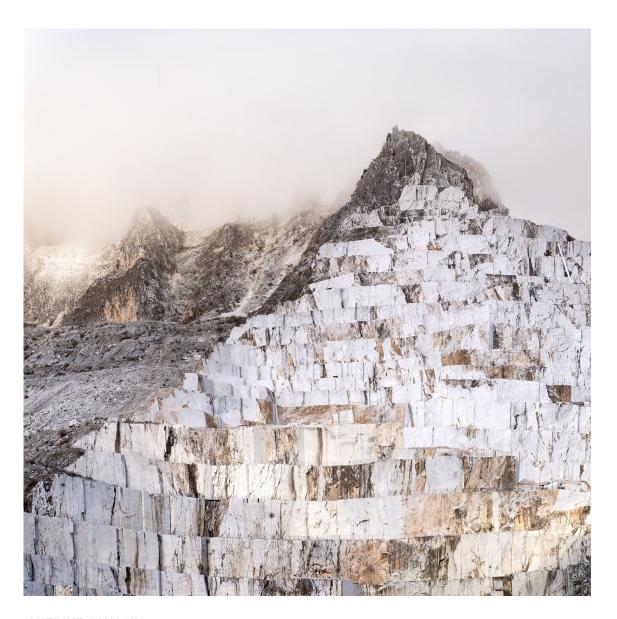

**ANTOINE GAUSSIN** *Misty Cathedral*, 2024 Photo printed on watercolour paper, laminated on anodised aluminium 59 x 59 in (150 x 150 cm)
Edition of 10 ex + 2 EA Signé INV Nbr. gaua\_026