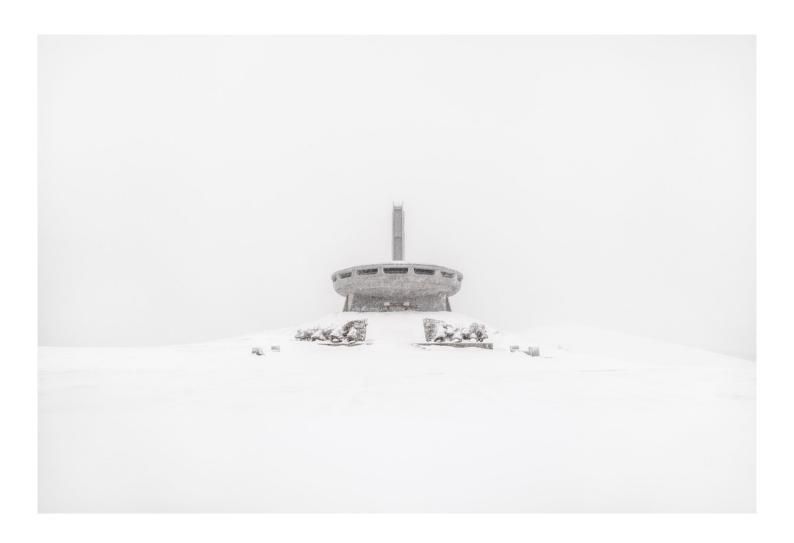

#### **DIMITRI BOURRIAU**

Bulgarian UFO, 2017
Print mounted on aluminium with plexiglas 31 x 47 in (80 x 120 cm)
Edition of 15 ex
Signé et numéroté
INV Nbr. burr\_17