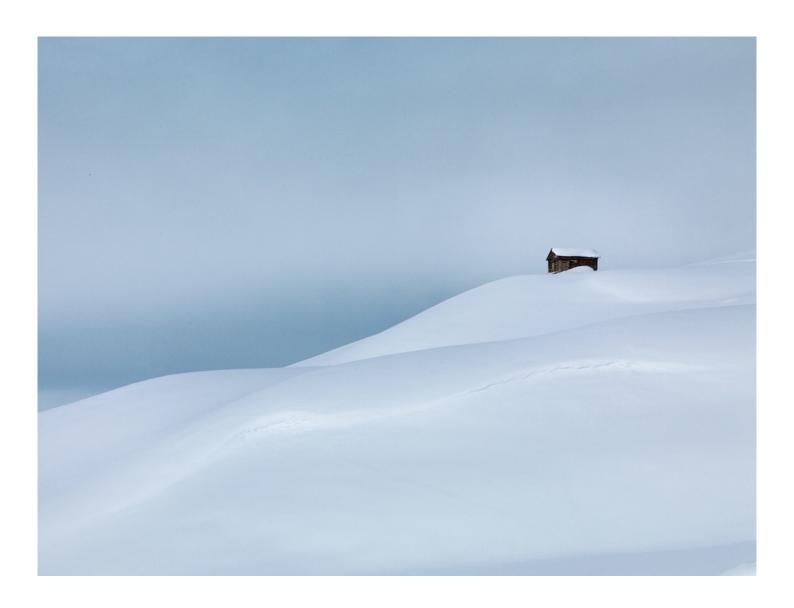

**ANTOINE GAUSSIN** *Misty Cathedral*, 2024 Photo printed on watercolour paper, laminated on anodised aluminium 59 x 59 in (150 x 150 cm)
Edition of 10 ex + 2 EA Signé INV Nbr. gaua\_026