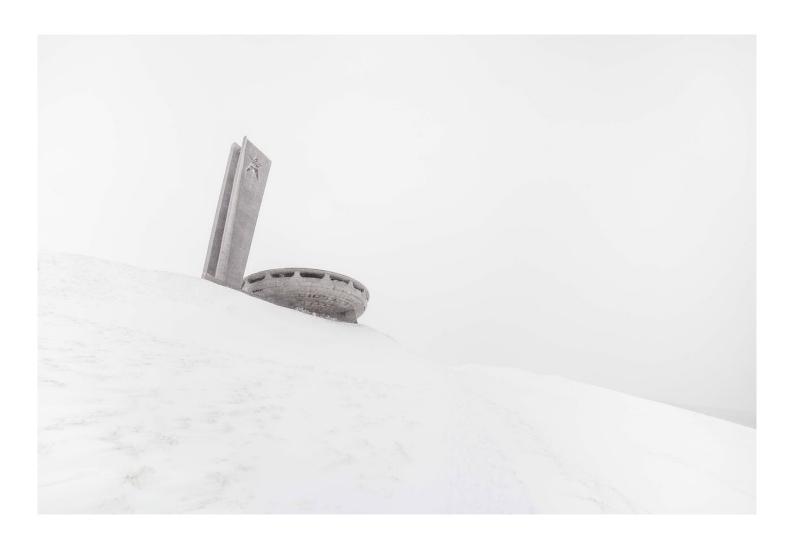

#### **DIMITRI BOURRIAU**

The black star, 2017
Print mounted on aluminium with plexiglas 31 x 47 in (80 x 120 cm)
Edition of 15 ex
Signé et numéroté
INV Nbr. burr\_13