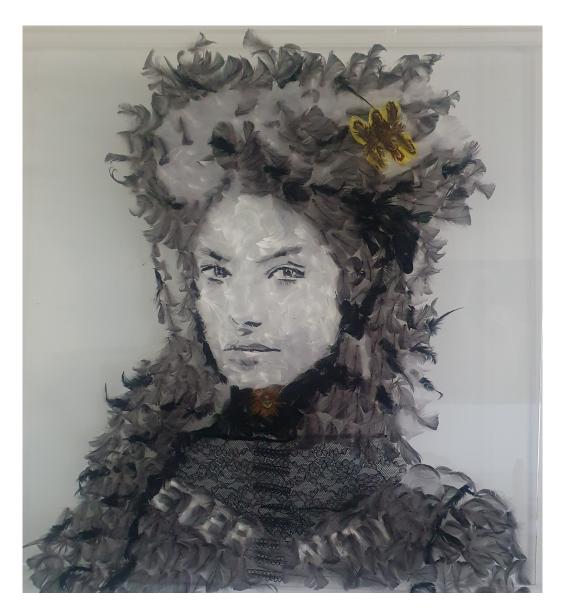

# MARIE-ANGE DAUDÉ From her to eternity, 2023 Suspended feathers and aerosol, plexiglass frame 39 x 39 in (100 x 100 cm) Unique artwork Signé INV Nbr. mad\_025