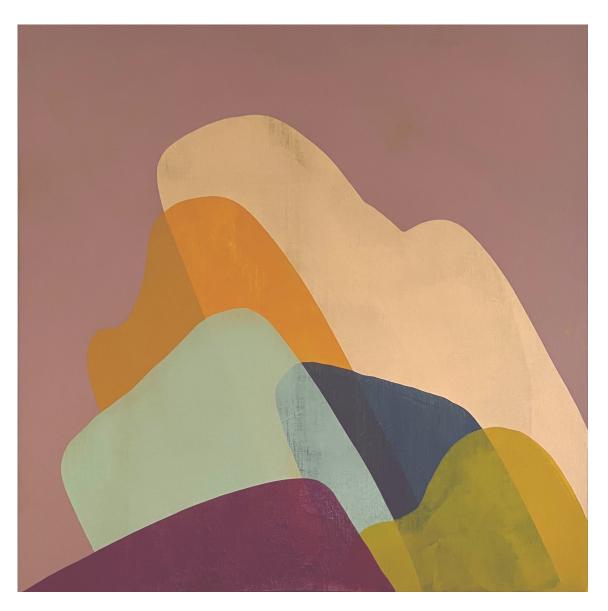

#### RICHARD HEEPS

Lone Pine, California, 2000
Hand-printed from a negative, framed 30 x 40 in (61 x 93 cm)
Frame: 33 x 44 in
Edition of 25 ex

INV Nbr. heer\_188

**JENNIFER MCGREGOR** *Hills 156*, 2023 Acrylic on canvas
48 x 48 in (122 x 122 cm)
Unique artwork
Signé et daté
INV Nbr. macj\_006