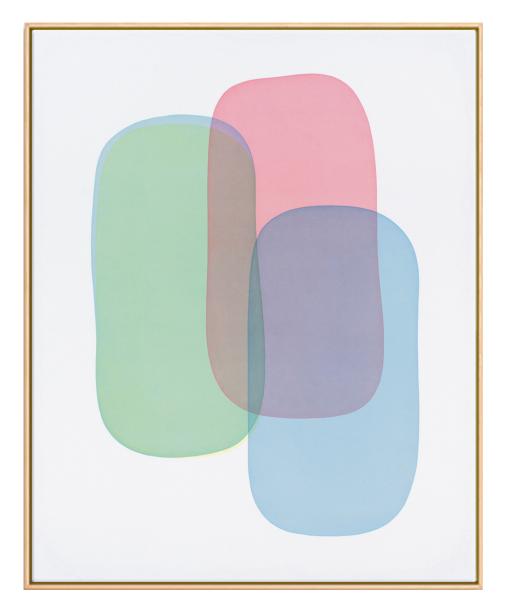

## CAMIL GIRALT About Colour - 39, 2024 Ink on quartz base 49.2 x 39.3 in (125 x 100 cm) Unique artwork Signé INV Nbr. girc\_028