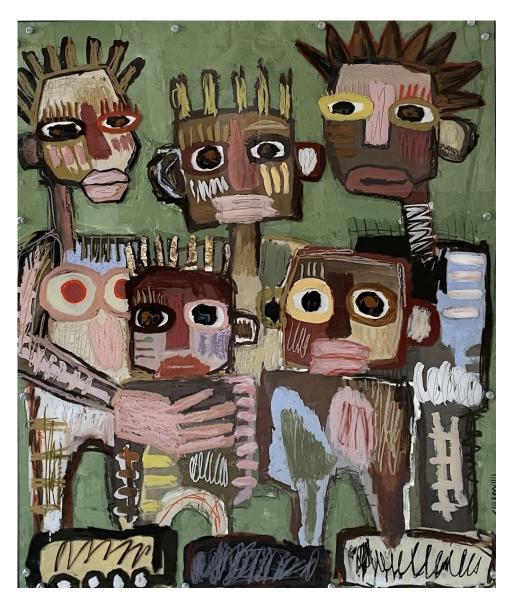

# PETER KEIZER Nature's power, 2024 Oil on canvas 49 x 44 in (124 x 112 cm) Unique artwork Signé INV Nbr. keip\_541