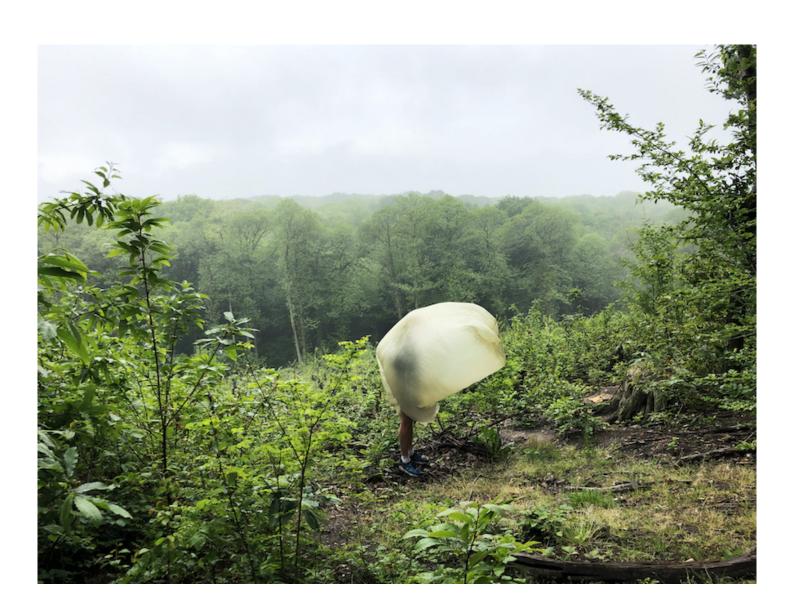

#### YANNE KINTGEN

Un moment de flottement 18, 2020 Print on barium paper, mounted on dibond (also available in 24 x 31.5 in, 2 copies) 15 x 18.5 in (38 x 47 cm) Edition of 20 ex Signé INV Nbr. kiny\_488