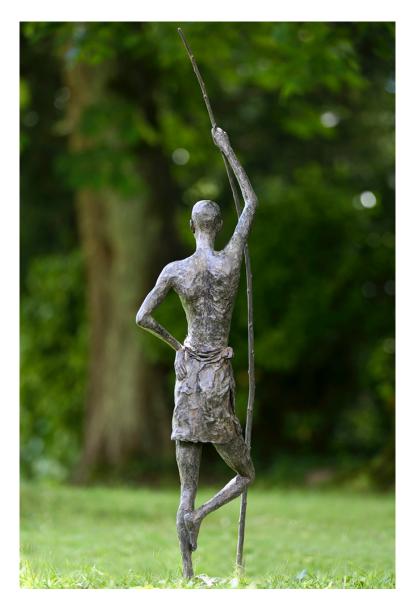

MARINE DE SOOS
Entre ciel et terre
Bronze
57 x 13 x 16 in (146 x 33 x 41 cm)
Exemplaire N° 4/8
Signé et numéroté
INV Nbr. desm\_119D