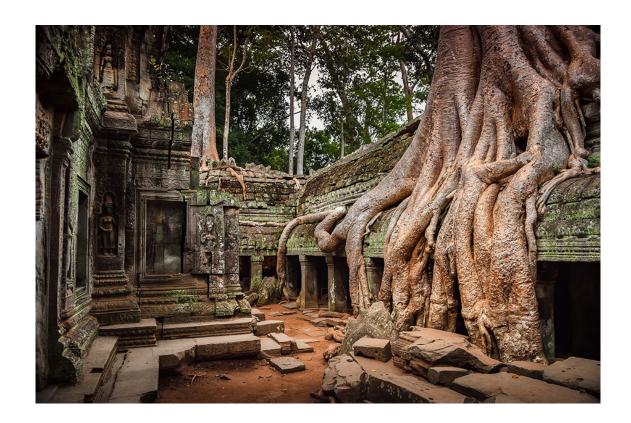

#### **Press Release**

A family tree is not just its branches, representing the different ramifications of the family, but also its roots. These anchor us in a soil, in a reality, in a culture. Our roots are where we've come from and where we're going, or what we want to overcome. The roots of the oldest trees show us that there are no limits to this, when we see how they can take over from the hand of man. Our selection of the week is dedicated to them... Zippin' up my boots, going back to my roots...