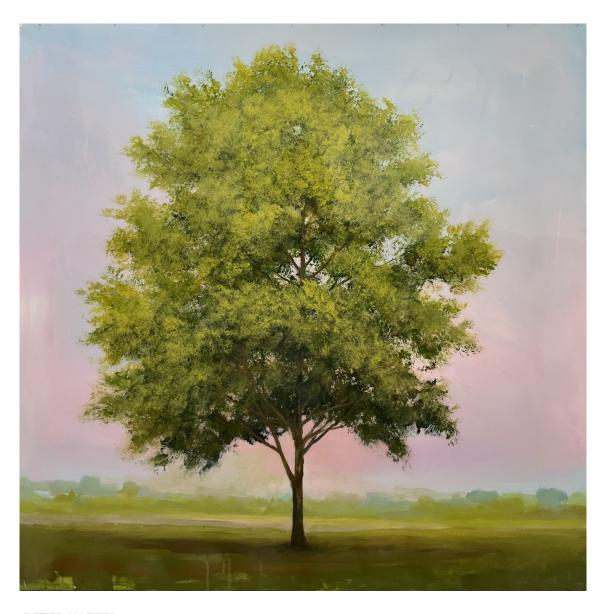

#### PETER HOFFER

Arbre vert, 2023 Acrylic and epoxy on board 40 x 40 in (102 x 102 cm) Unique artwork Signé INV Nbr. hofp\_439