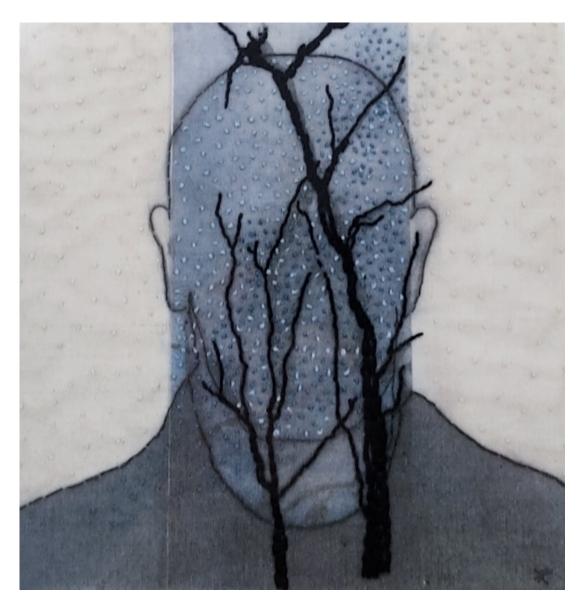

# YANNE KINTGEN Poésie 34, 2022 Embroidery 8 x 11,6 in (20 x 29.5 cm) Frame: 12.5 x 16.5 in Unique artwork INV Nbr. Kiny\_526

MIKAEL LAFONTAN
British Columbia - Squamish 30, Canada
Lambda print on dibon
59 x 47 in (150 x 120 cm)
Edition of 10 ex + 3 EA
Signé et numéroté
INV Nbr. lafm\_004