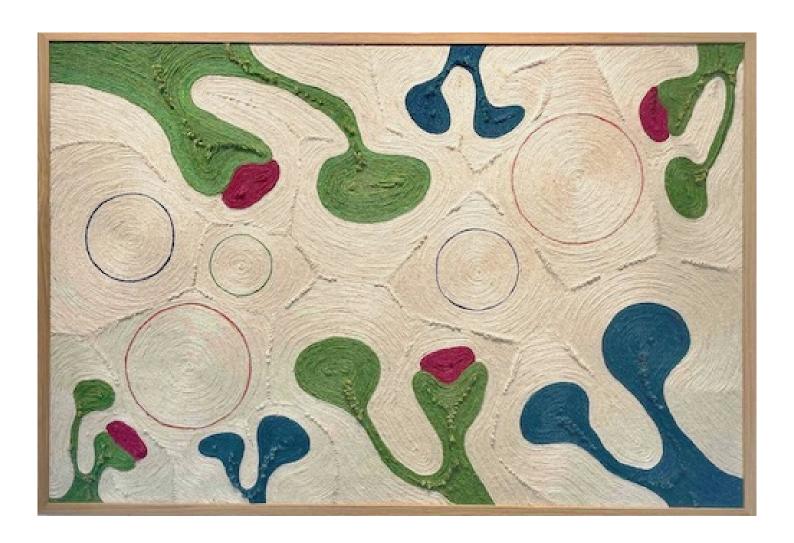

#### **AXELLE GOSSE**

Popa, 2024
Rope and textile, framed 32 x 47 in (80 x 120 cm)
Frame: 33 x 49 in
Unique artwork
Signé
INV Nbr. gosa\_002