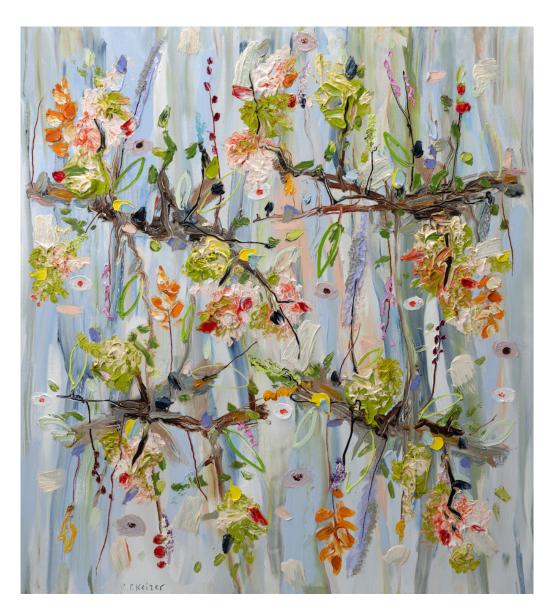

# PETER KEIZER Nature's power, 2024 Oil on canvas 49 x 44 in (124 x 112 cm) Unique artwork Signé INV Nbr. keip\_541