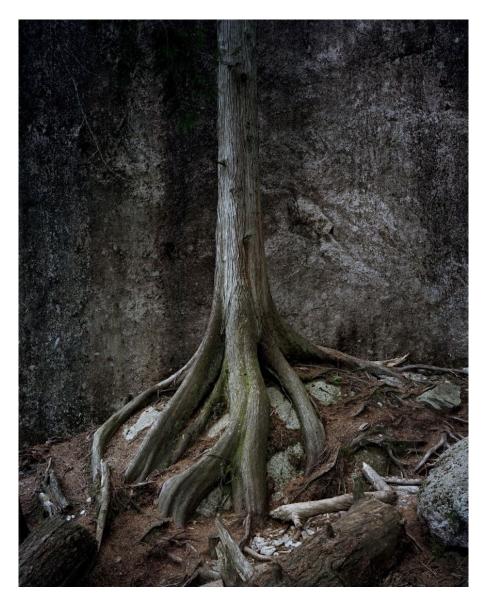

#### **Press Release**

A family tree is not just its branches, representing the different ramifications of the family, but also its roots. These anchor us in a soil, in a reality, in a culture. Our roots are where we've come from and where we're going, or what we want to overcome. The roots of the oldest trees show us that there are no limits to this, when we see how they can take over from the hand of man. Our selection of the week is dedicated to them... Zippin' up my boots, going back to my roots...