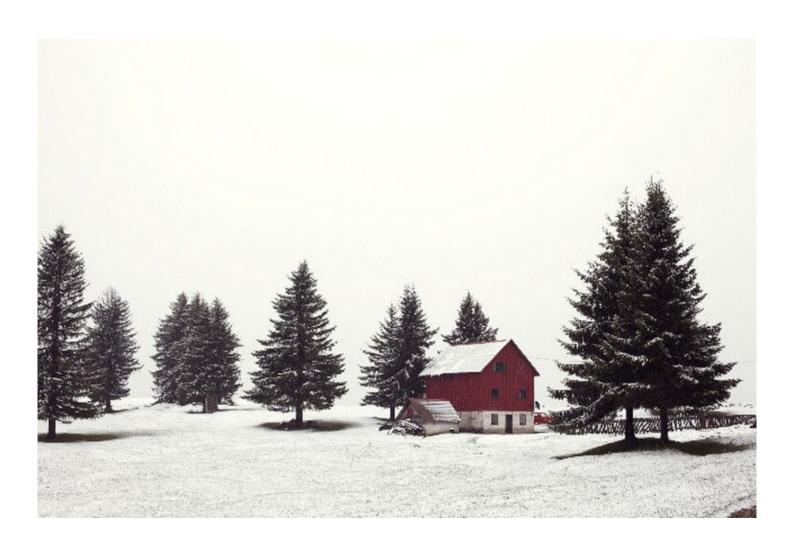

#### TIM HALL

The Red House digital c-type mounted on aluminium, encadré 77 x 115 cm Edition of 12 ex INV Nbr. halt\_012