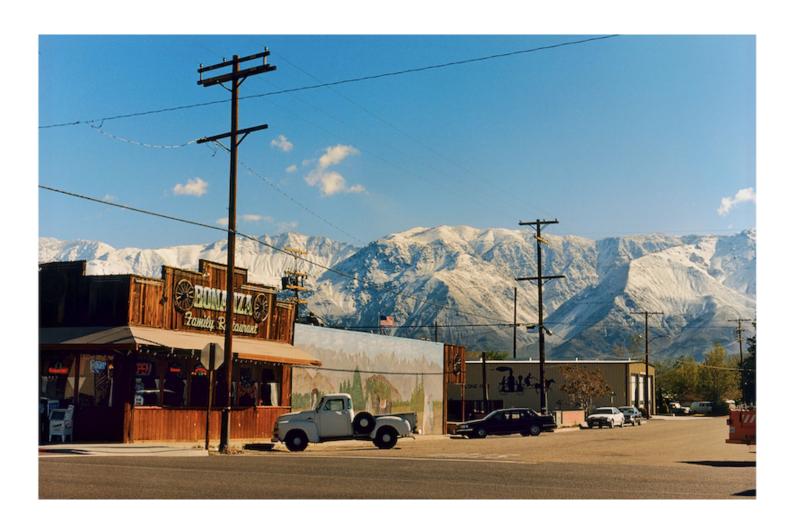

### RICHARD HEEPS

Lone Pine, California, 2000
Hand-printed from a negative, framed 30 x 40 in (61 x 93 cm)
Frame: 33 x 44 in
Edition of 25 ex

INV Nbr. heer\_188

FLORENT TOUCHOT Women, 2024 Collages on canvas, printed perspex bolted on top 51 x 35 in (130 x 89 cm)
Unique artwork Signé INV Nbr. touf\_352