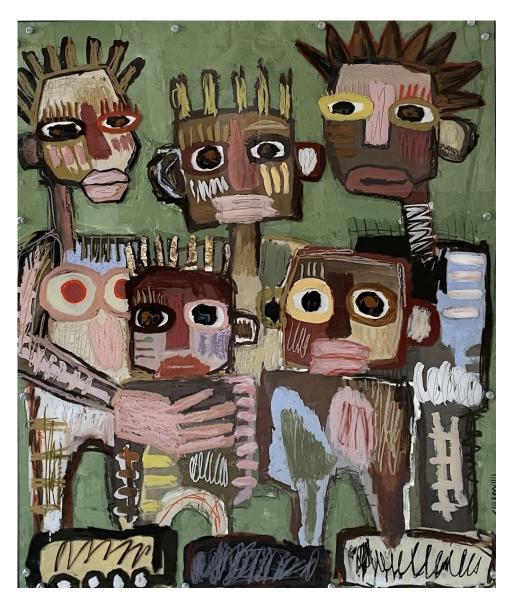

#### PARVAZE & MAYER

Nun Kun Hor, 2024
Mini série
Handstitched Wool
38 x 55 in (95 x 141 cm)
Frame: 39 x 56 in
Unique artwork
INV Nbr. parv\_007

calling myself =

ATSUKO ISHII Calting myself, 2023 Etching on paper 8 x 6 in (21 x 15 cm) Exemplaire N° 31/51 Signé et daté INV Nbr. isha\_1427