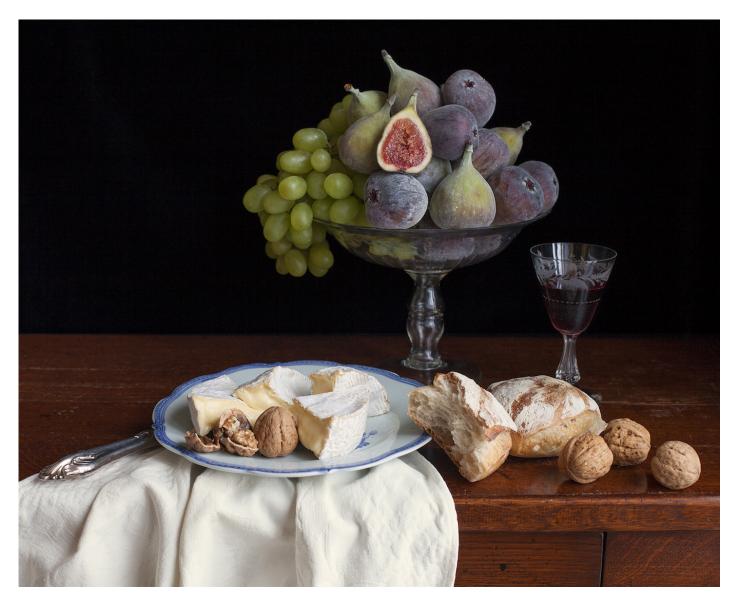

#### **JEAN MICHEL BERTS**

New York Penthouse sunset Lambda print on aluminium, framed x in (109 x 150 cm)
Frame: x in Edition of 8 ex + 2 EA Signé et numéroté INV Nbr. berj\_163

www.kplusy.com

**CHARLOTTE FRÖLING**Still life with cheese, figs and grapes, 2015 Still lifes
C-print mounted on dibond, diasec
27 x 33 in (70 x 86 cm)
Edition of 6 ex + 2 EA
INV Nbr. froc\_007