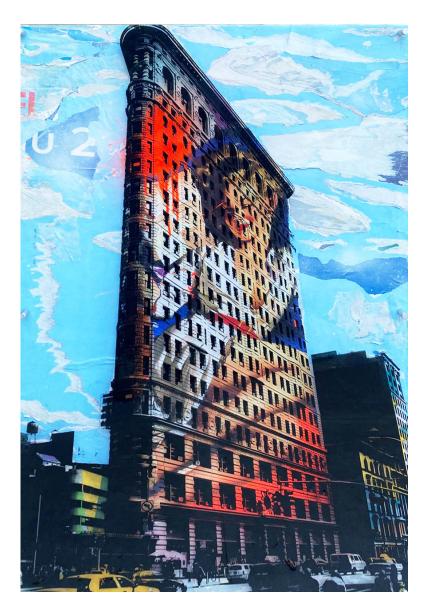

#### **JEAN MICHEL BERTS**

New York Penthouse sunset Lambda print on aluminium, framed x in (109 x 150 cm)
Frame: x in Edition of 8 ex + 2 EA Signé et numéroté INV Nbr. berj\_163

www.kplusy.com

**CHARLOTTE FRÖLING**Still life with cheese, figs and grapes, 2015 Still lifes
C-print mounted on dibond, diasec
27 x 33 in (70 x 86 cm)
Edition of 6 ex + 2 EA
INV Nbr. froc\_007