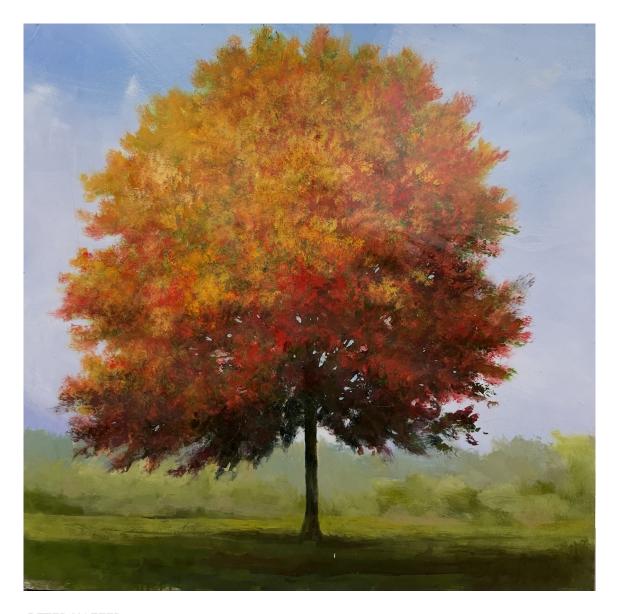

# PETER HOFFER Arbre orange, 2023 Acrylic and epoxy on board 40 x 40 in (102 x 102 cm) Unique artwork Signé INV Nbr. hofp\_440