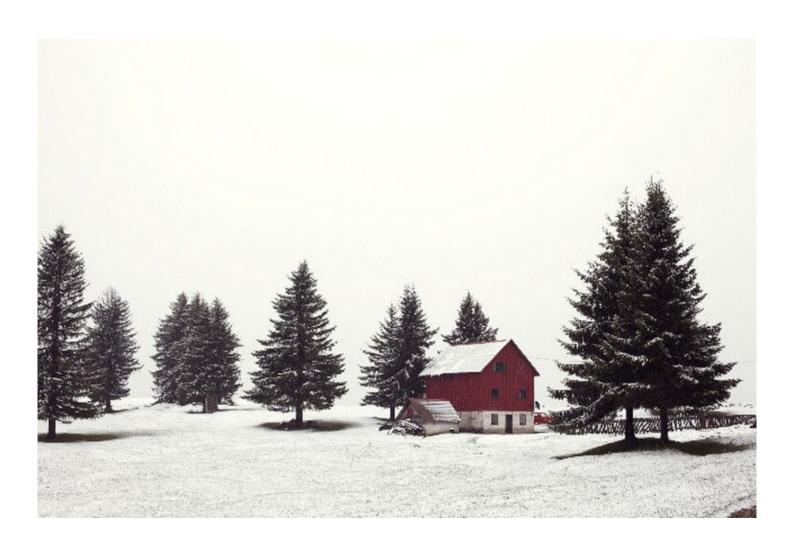

### TIM HALL

The Red House digital c-type mounted on aluminium, encadré 77 x 115 cm Edition of 12 ex INV Nbr. halt\_012