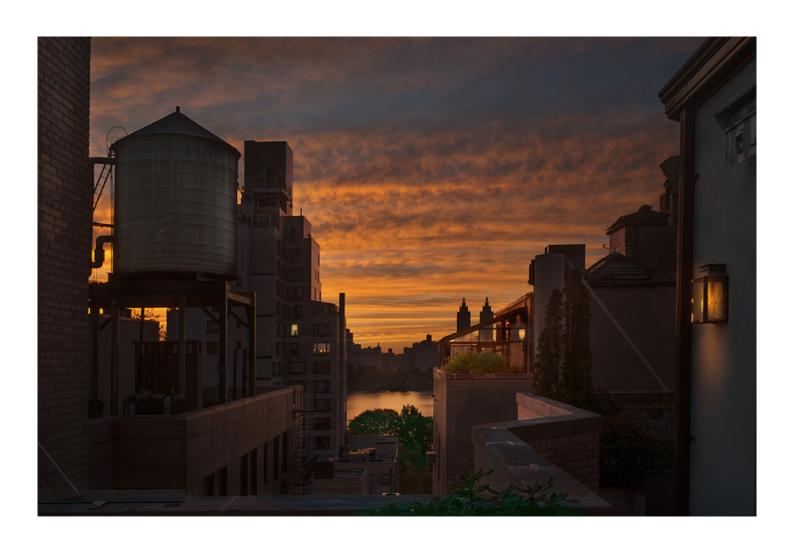

#### **JEAN MICHEL BERTS**

New York Penthouse sunset Lambda print on aluminium, framed x in (109 x 150 cm)
Frame: x in Edition of 8 ex + 2 EA Signé et numéroté INV Nbr. berj\_163

www.kplusy.com

**CHARLOTTE FRÖLING**Still life with cheese, figs and grapes, 2015 Still lifes
C-print mounted on dibond, diasec
27 x 33 in (70 x 86 cm)
Edition of 6 ex + 2 EA
INV Nbr. froc\_007