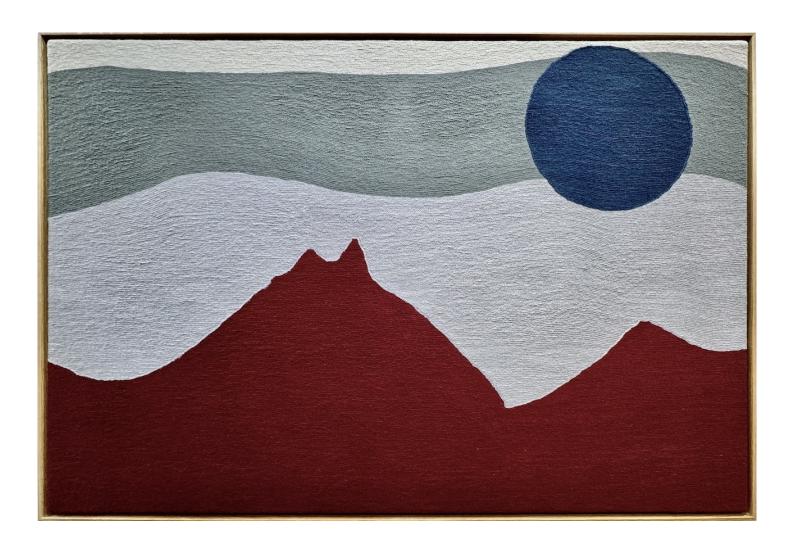

#### PARVAZE & MAYER

Nun Kun Hor, 2024
Mini série
Handstitched Wool
38 x 55 in (95 x 141 cm)
Frame: 39 x 56 in
Unique artwork
INV Nbr. parv\_007

calling myself =

ATSUKO ISHII Calting myself, 2023 Etching on paper 8 x 6 in (21 x 15 cm) Exemplaire N° 31/51 Signé et daté INV Nbr. isha\_1427