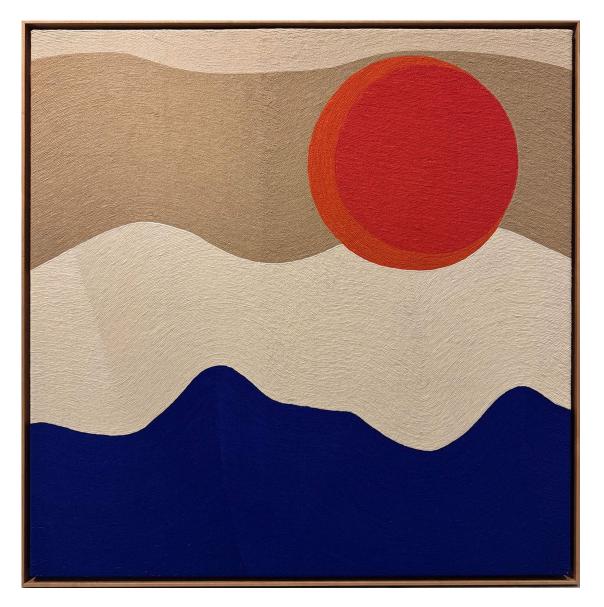

#### **PARVAZE**

Thai Sun, 2024
Mini série
Handstitched Wool
45 x 43 in (118 x 116 cm)
Frame: 48 x 47 in
Unique artwork
INV Nbr. parv\_014