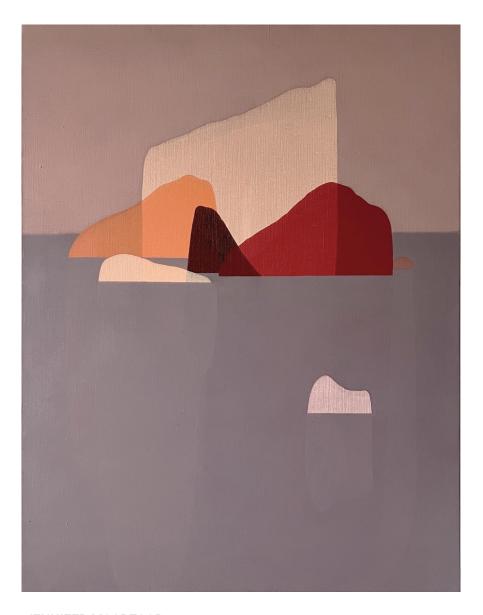

#### **ANTOINE GAUSSIN**

Rock Extract, 2024
Photo printed on watercolour paper, laminated on anodised aluminium 43 x 43 in (110 x 110 cm)
Edition of 10 ex + 2 EA
Signé
INV Nbr. gaua\_027