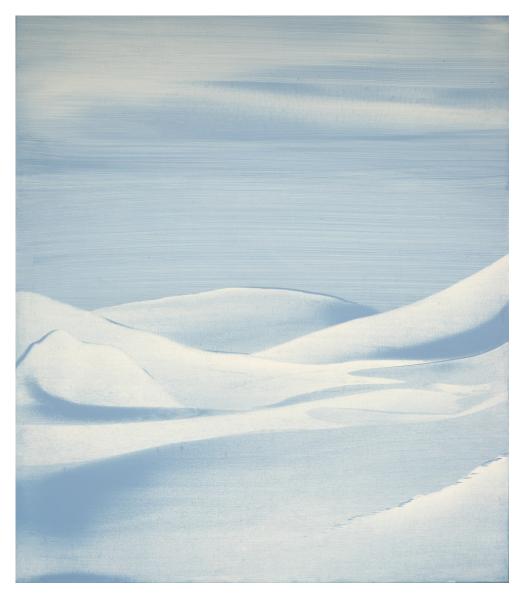

# TIM HALL Verbier Lambda print 30 x 40 in (75 x 100 cm) Edition of 10 ex INV Nbr. halt\_019