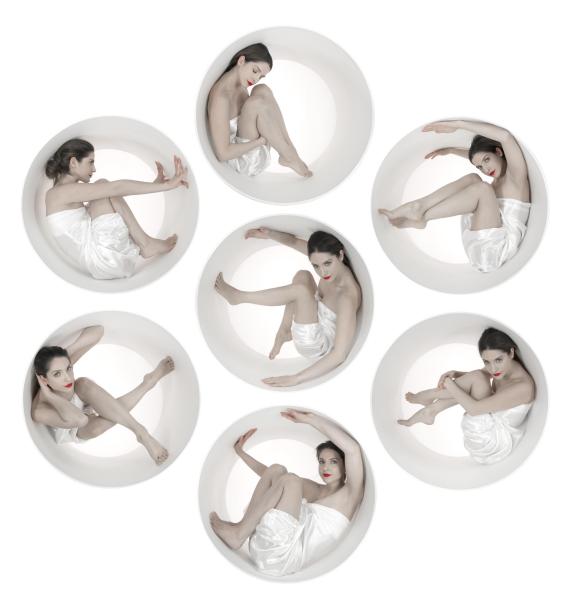

#### **JEFF ROBB**

Circulus White, 2023
3D Lenticular print, white wooden frame
30 x 30 in (78 x 78 cm)
Frame: 32 x 32 in
Edition of 12 ex + 2 EA
Signé
INV Nbr. jefr\_039

**PETER KEIZER** *Time circles*, 2024 Oil on canvas 49 x 44 in (124 x 112 cm) Unique artwork Signé INV Nbr. keip\_568