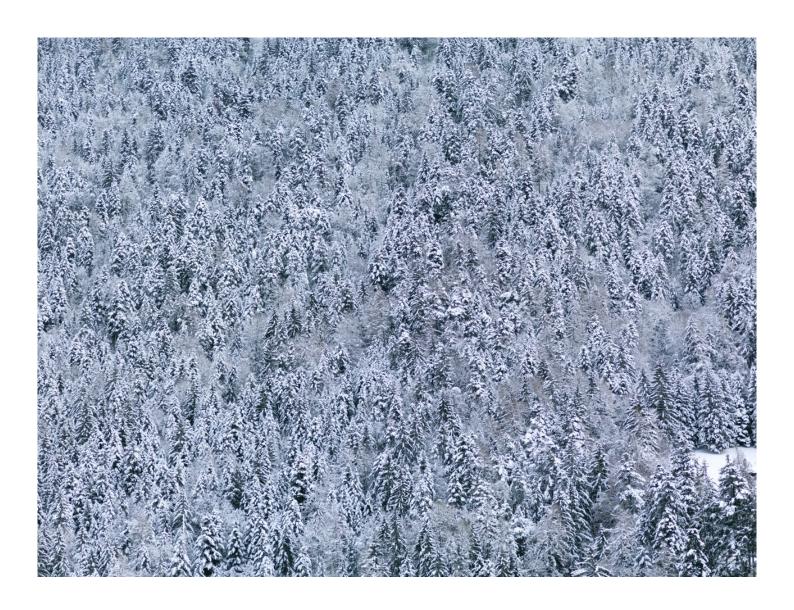

# TIM HALL Verbier Lambda print 30 x 40 in (75 x 100 cm) Edition of 10 ex INV Nbr. halt\_019