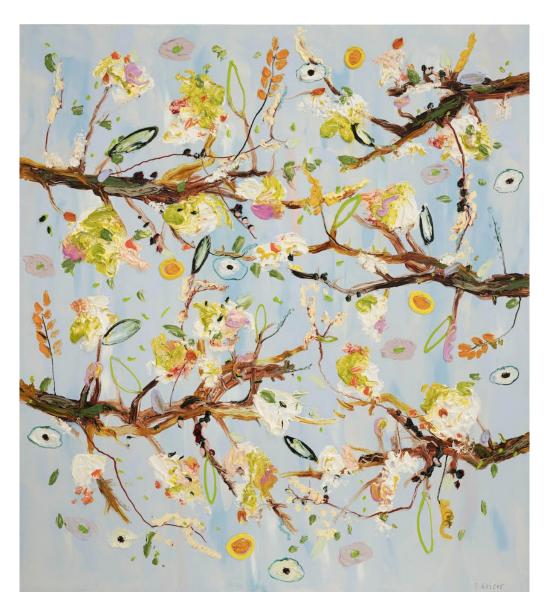

# JENNIFER MCGREGOR *Iceberg 44*, 2024

Oil and acrylic on linen 40x60 in (102x152 cm) Unique artwork Signé et daté INV Nbr. macj\_007