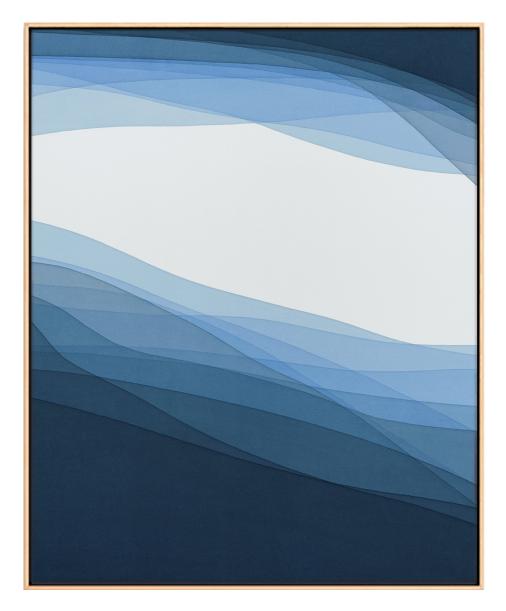

# JENNIFER MCGREGOR *Iceberg 44*, 2024

Oil and acrylic on linen 40x60 in (102x152 cm) Unique artwork Signé et daté INV Nbr. macj\_007