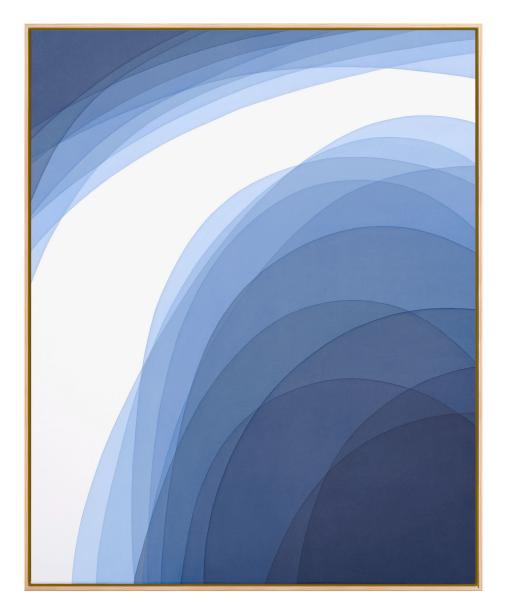

#### **JEFF ROBB**

Circulus White, 2023
3D Lenticular print, white wooden frame
30 x 30 in (78 x 78 cm)
Frame: 32 x 32 in
Edition of 12 ex + 2 EA
Signé
INV Nbr. jefr\_039

**PETER KEIZER** *Time circles*, 2024 Oil on canvas 49 x 44 in (124 x 112 cm) Unique artwork Signé INV Nbr. keip\_568