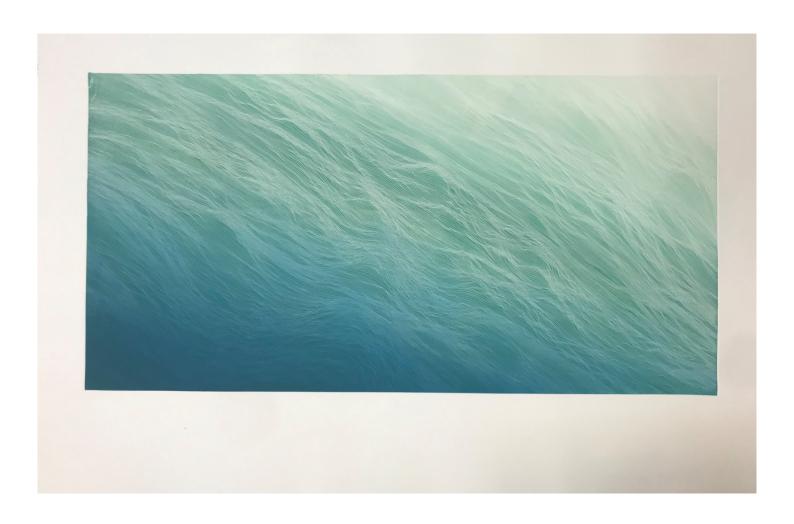

#### **JUAN ESCUDERO**

Water Customs V, 2024
Etching on paper, framed
Frame: 25 x 35 in
Edition of 30 ex
Signé
INV Nbr. escj\_018