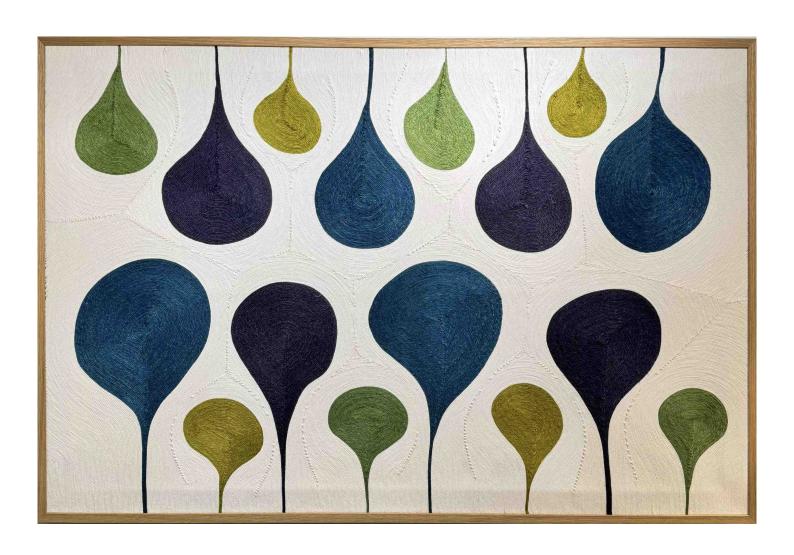

#### **AXELLE GOSSE**

Salamandre, 2024
Rope and textile, framed
39 x 59 in (100 x 150 cm)
Frame: 40.5 x 60 in
Unique artwork
Signé
INV Nbr. gosa\_019