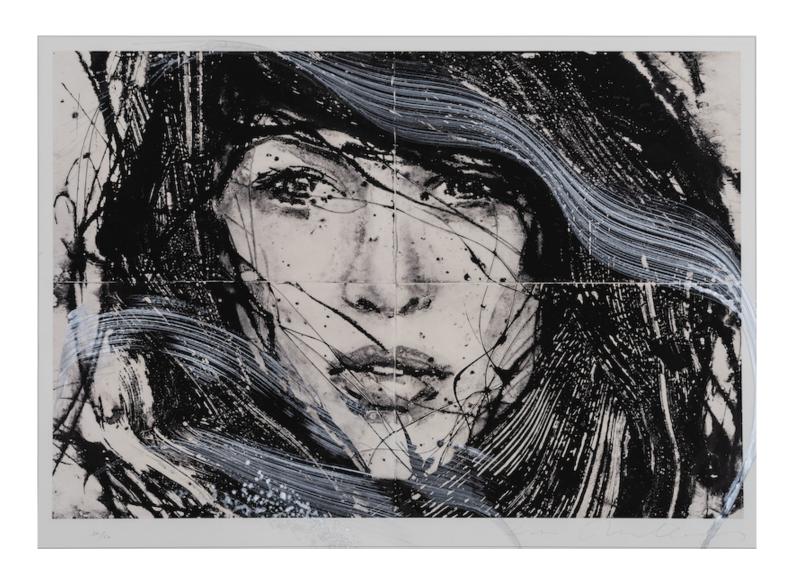

#### LÍDIA MASLLORENS

MOD 24, 2024
Digital print enhanced with handbrushed acrylic, wooden frame 43 x 59 in (110 x 152 cm)
Exemplaire N° 30/50
Signé
INV Nbr. masl\_057