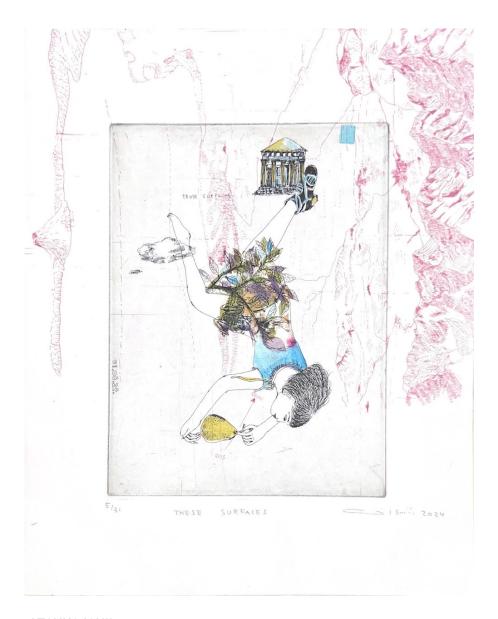

**ATSUKO ISHII**These surfaces, 2024 Etching on paper 9 x 12 in (24 x 30 cm) Exemplaire N° 5/31 Signé et daté INV Nbr. isha\_1448