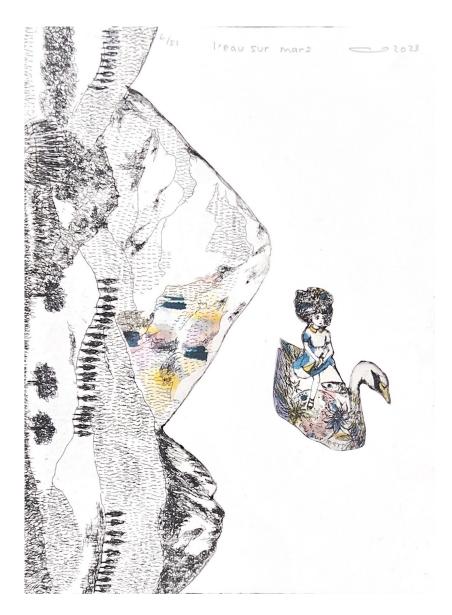

# CAMIL GIRALT Layers - 21, 2024 Ink on quartz base, on canvas 31 x 39 in (80 x 100 cm) Unique artwork Signé INV Nbr. girc\_039

ATSUKO ISHII L'eau sur mars, 2023 Etching on paper 8 x 6 in (21 x 15 cm) Exemplaire N° 6/51 Signé et daté INV Nbr. isha\_1439