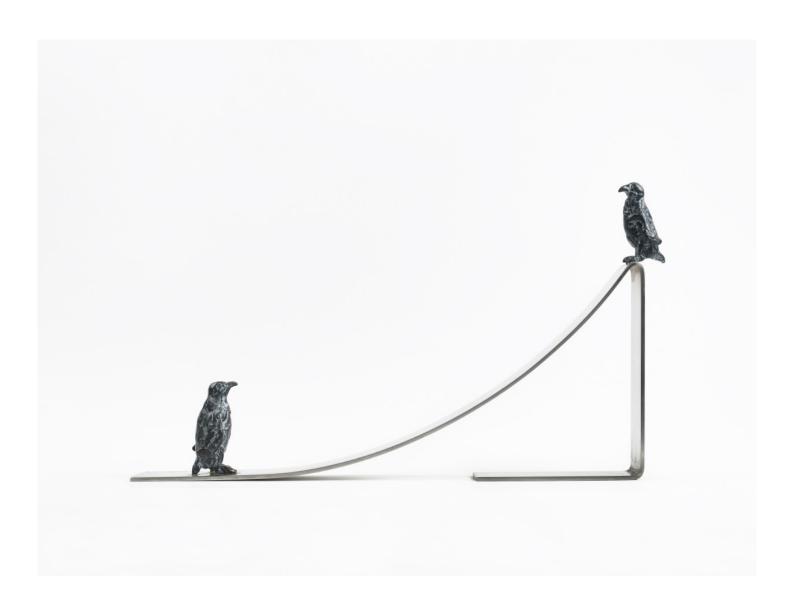

#### **CHARLOTTE CHAMPION**

Rico et skipper, 2019
Bronze and stainless steel
8 x 13 x 1,5 in (20 x 33 x 4 cm)
Edition of 8 ex
Signé et numéroté
INV Nbr. chac\_0250