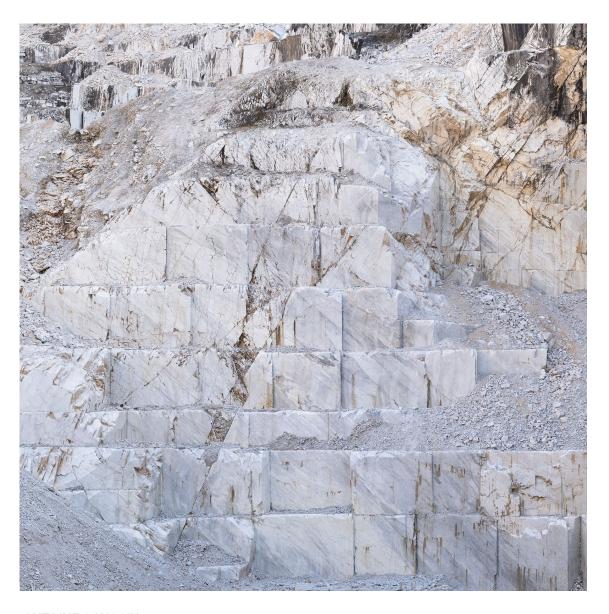

#### **ANTOINE GAUSSIN**

Rock Extract, 2024
Photo printed on watercolour paper, laminated on anodised aluminium 43 x 43 in (110 x 110 cm)
Edition of 10 ex + 2 EA
Signé
INV Nbr. gaua\_027