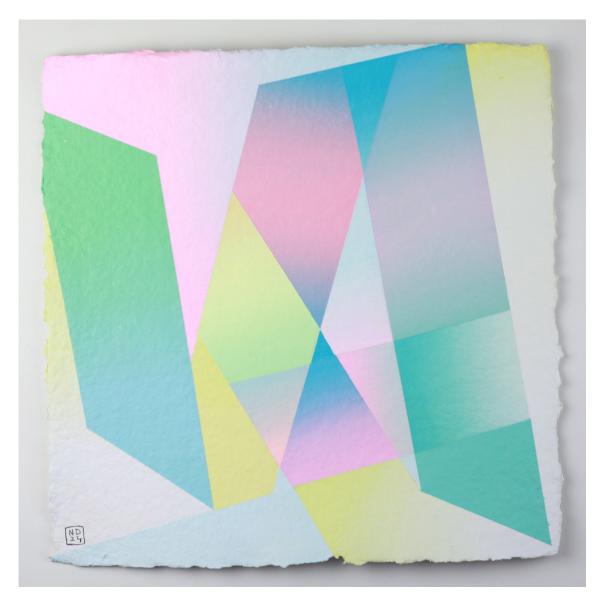

NICOLAS DUBREUILLE Ref 693, 2024 Acrylic on paper, framed 20 x 20 in (50 x 50 cm) Frame: 25 x 25 in Unique artwork Signé INV Nbr. dubn\_656