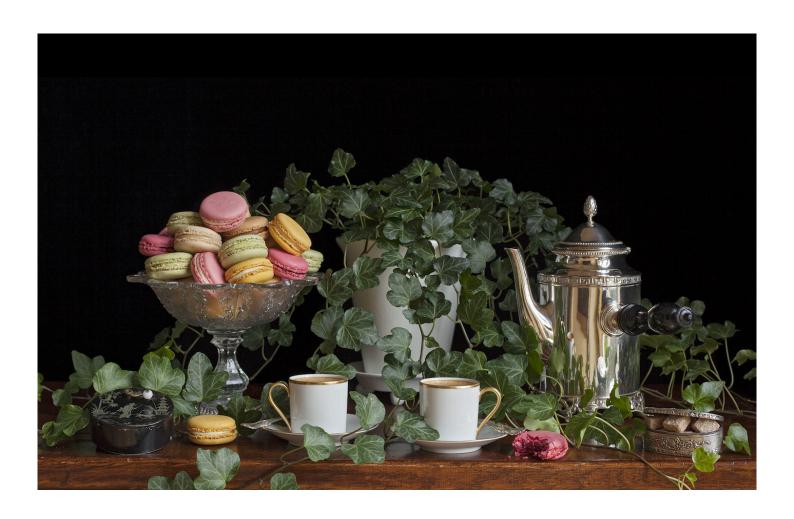

#### **CHARLOTTE FRÖLING**

Still life with coffee and macarons, 2015
Still lifes
C-print mounted on dibond, resin or glass
23 x 37 in (60 x 94 cm)
Edition of 6 ex + 2 EA
INV Nbr. froc\_008

CAMILLE LEVERT Hong Kong flora #6, 2024 3D photocollage, framed 31 x 31 x 3 in (80 x 80 x 8 cm) Unique artwork Signé INV Nbr. levc\_012