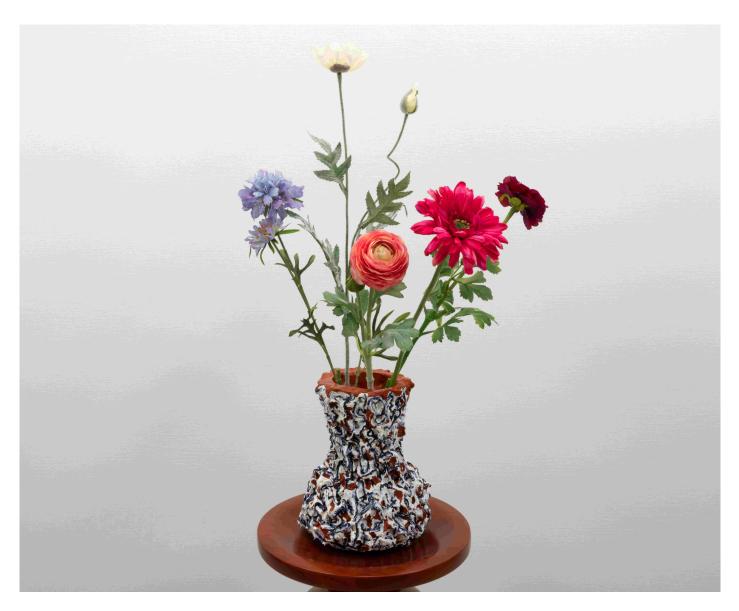

#### PETER KEIZER

No perfume, 2023 Handbuilt ceramic, painted with oil paint, decorated with artificial flowers 9,4 x 7,9 in (24 x 20 cm) Unique artwork Signé INV Nbr. keip\_529