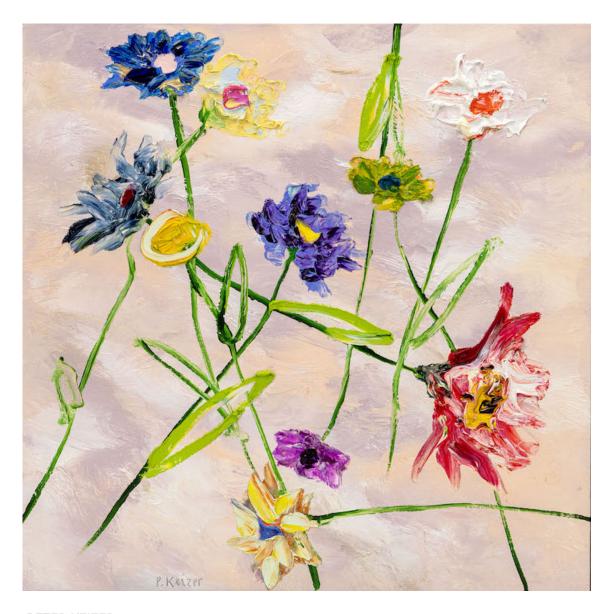

#### PETER KEIZER

No perfume, 2023 Handbuilt ceramic, painted with oil paint, decorated with artificial flowers 9,4 x 7,9 in (24 x 20 cm) Unique artwork Signé INV Nbr. keip\_529