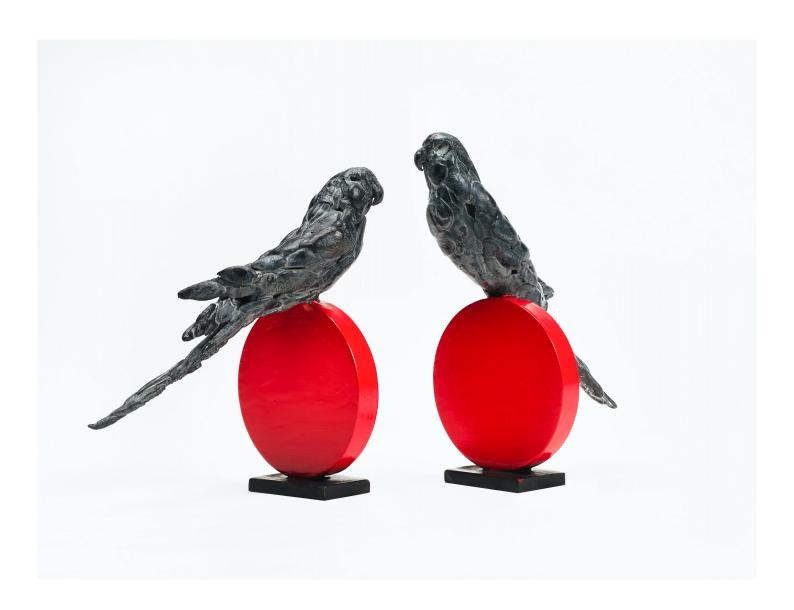

#### **CHARLOTTE CHAMPION**

Perruchette, 2020
Bronze and painted stainless steel (sold by single unit)
3.5 x 4 x 2.5 in (9 x 10 x 6 cm)
Unique artwork
INV Nbr. chac\_0251