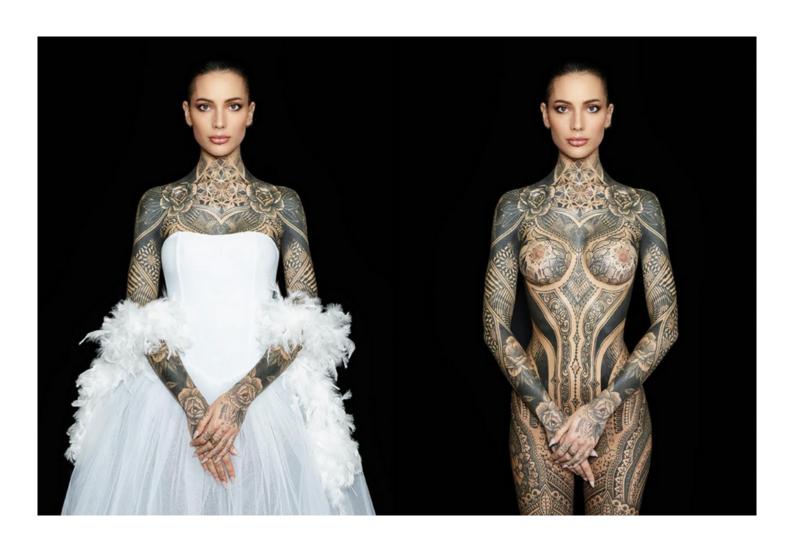

#### **CÉCILE PLAISANCE**

White Swan, 2024 Lenticular print 22 x 27 in (70 x 57 cm) Edition of 8 ex + 2 EA Signé et numéroté INV Nbr. plac\_343A