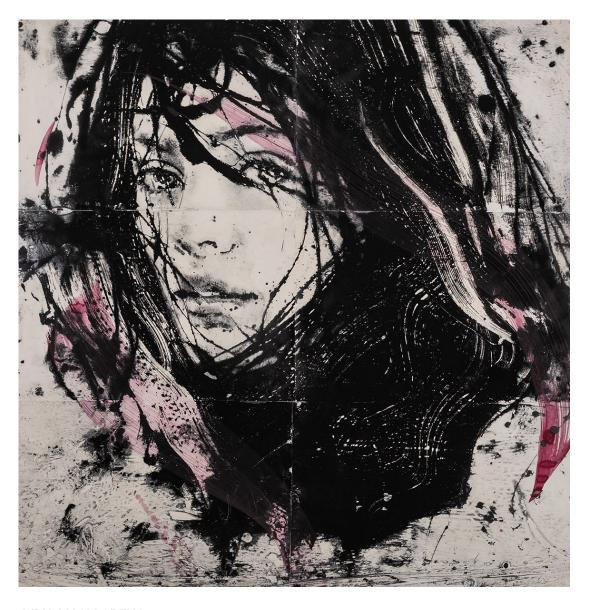

#### **JORIS GHILINI**

Ritratto di Giovane Donna 106, 2024 Acrylic on wood, plexiglass 31 x 22 x 4 in (79 x 56 x 9 cm) Unique artwork Signé INV Nbr. ghij\_044

#### **JORIS GHILINI**

Ritratto di Giovane Donna 107, 2024 Acrylic on wood, plexiglass 31 x 22 x 4 in (79 x 56 x 9 cm) Unique artwork Signé INV Nbr. ghij\_045

PETER KEIZER
Going Dutch, 2018
Oil on canvas
28 x 28 in (70 x 70 cm)
Unique artwork Signé INV Nbr. keip\_500