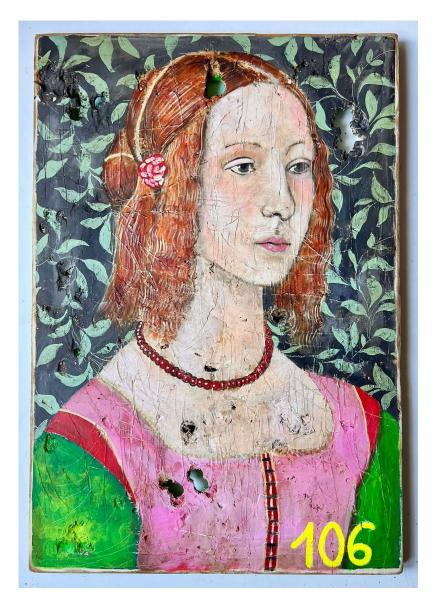

#### **JORIS GHILINI**

Ritratto di Giovane Donna 106, 2024 Acrylic on wood, plexiglass 31 x 22 x 4 in (79 x 56 x 9 cm) Unique artwork Signé INV Nbr. ghij\_044