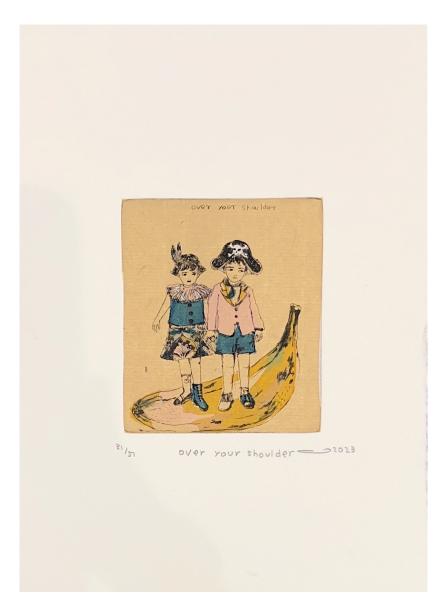

**SILVIA CALMEJANE** *Apple of love*, 2024 Mixed media, painted plexiglas bolted on metallic frame. 47 x 40 in (120 x 100 cm)
Unique artwork
Signé et daté
INV Nbr. cals\_688

ATSUKO ISHII Over your shoulder, 2023 Etching on paper 8 x 6 in (21 x 15 cm) Exemplaire N° 31/51 Signé et daté INV Nbr. isha\_1418