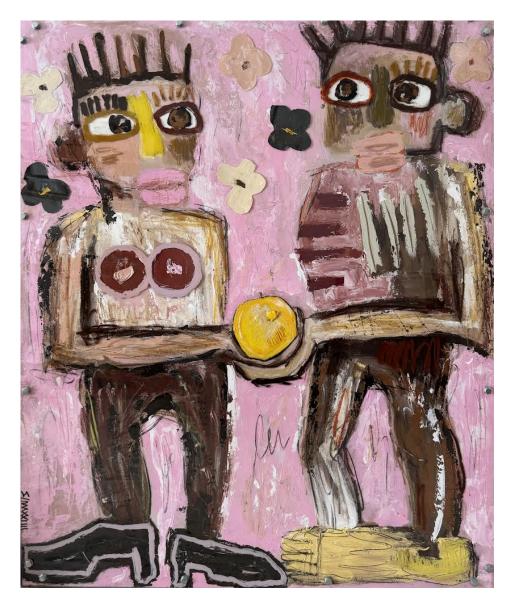

**SILVIA CALMEJANE** *Apple of love*, 2024 Mixed media, painted plexiglas bolted on metallic frame. 47 x 40 in (120 x 100 cm)
Unique artwork
Signé et daté
INV Nbr. cals\_688

ATSUKO ISHII Over your shoulder, 2023 Etching on paper 8 x 6 in (21 x 15 cm) Exemplaire N° 31/51 Signé et daté INV Nbr. isha\_1418