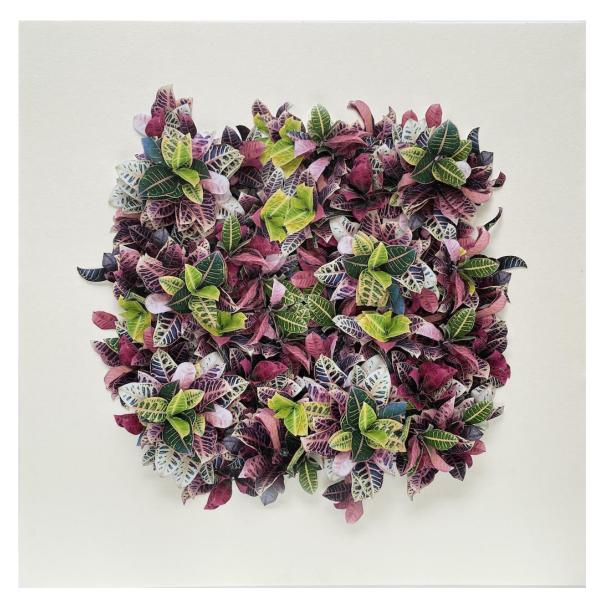

#### **CHARLOTTE FRÖLING**

Still life with coffee and macarons, 2015
Still lifes
C-print mounted on dibond, resin or glass
23 x 37 in (60 x 94 cm)
Edition of 6 ex + 2 EA
INV Nbr. froc\_008

CAMILLE LEVERT Hong Kong flora #6, 2024 3D photocollage, framed 31 x 31 x 3 in (80 x 80 x 8 cm) Unique artwork Signé INV Nbr. levc\_012