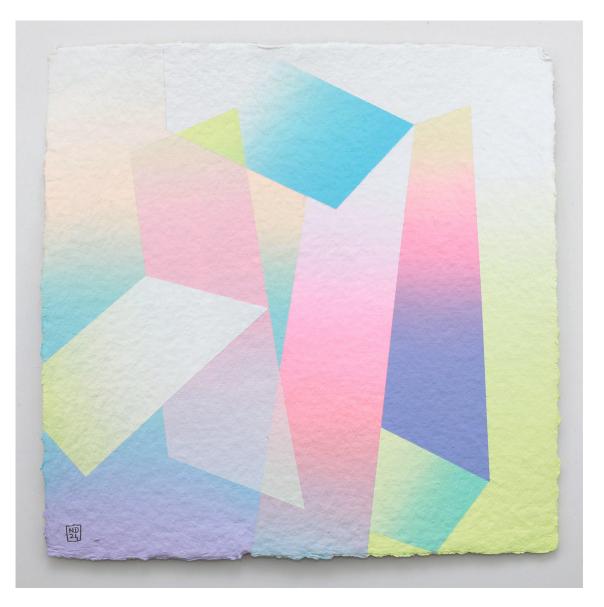

CAMIL GIRALT
Layers 35, 2024
Ink on quartz base, on canvas
50 x 40 in (125 x 100 cm)
Unique artwork
Signé
INV Nbr. girc\_048

NICOLAS DUBREUILLE Ref 697, 2024 Acrylic on paper, framed 20 x 20 in (50 x 50 cm) Frame: 25 x 25 in Unique artwork Signé INV Nbr. dubn\_660