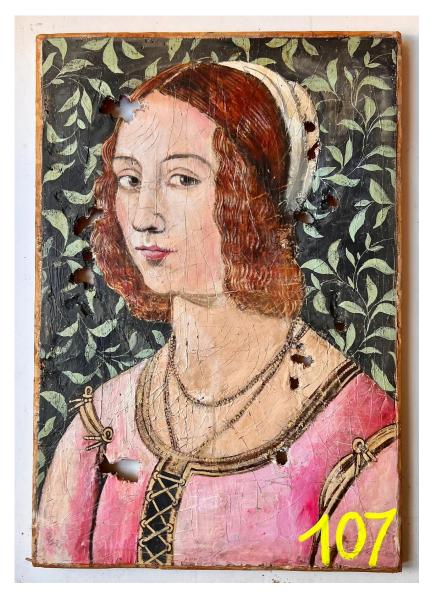

#### **JORIS GHILINI**

Ritratto di Giovane Donna 107, 2024 Acrylic on wood, plexiglass 31 x 22 x 4 in (79 x 56 x 9 cm) Unique artwork Signé INV Nbr. ghij\_045

PETER KEIZER
Going Dutch, 2018
Oil on canvas
28 x 28 in (70 x 70 cm)
Unique artwork Signé INV Nbr. keip\_500