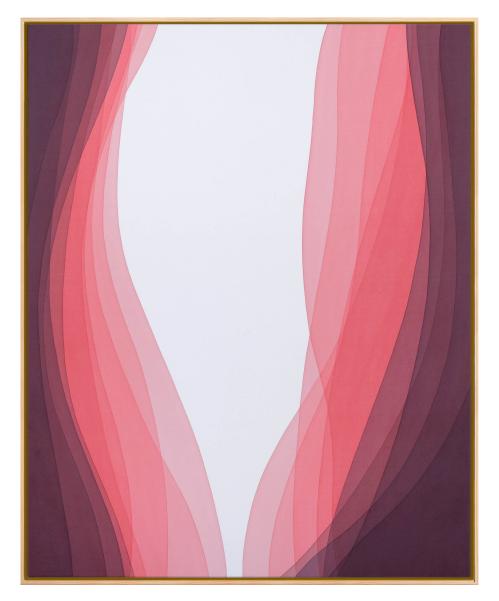

**SILVIA CALMEJANE** *Apple of love*, 2024 Mixed media, painted plexiglas bolted on metallic frame. 47 x 40 in (120 x 100 cm)
Unique artwork
Signé et daté
INV Nbr. cals\_688

ATSUKO ISHII Over your shoulder, 2023 Etching on paper 8 x 6 in (21 x 15 cm) Exemplaire N° 31/51 Signé et daté INV Nbr. isha\_1418